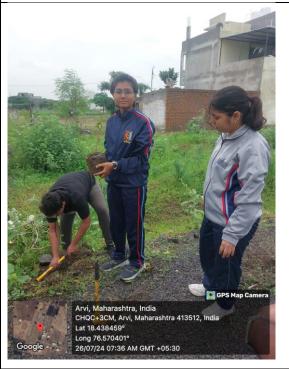

#### C) Photographs:

Cadet while preparing land for plating tree

Teachers and Cadets while planting tree

Cadets while preparing land for plating tree

Teachers and Cadet while planting tree

Shiv Chhatrapati Shikshan Sanstha's