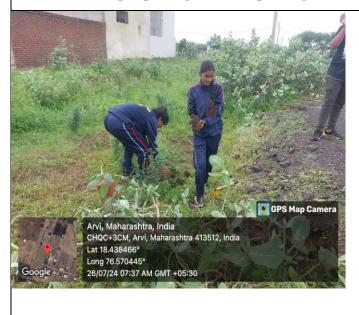

#### C) Photographs:

Cadet while preparing land for plating tree

Teachers and Cadets while planting tree

Cadets while preparing land for plating tree

Teachers and Cadet while planting tree

Shiv Chhatrapati Shikshan Sanstha's