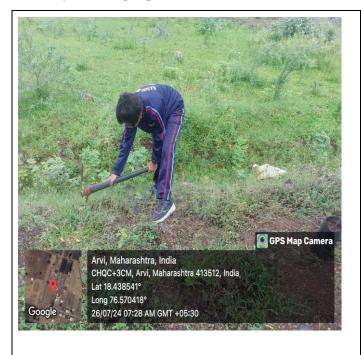

#### C) Photographs:

Cadet while preparing land for plating tree

Teachers and Cadets while planting tree

Cadets while preparing land for plating tree

Teachers and Cadet while planting tree

Shiv Chhatrapati Shikshan Sanstha's