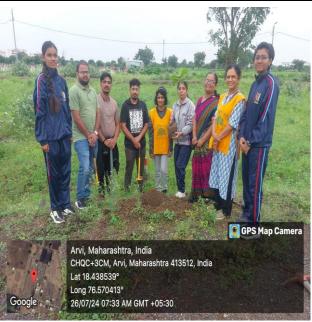

#### C) Photographs:

Cadet while preparing land for plating tree

Teachers and Cadets while planting tree

Cadets while preparing land for plating tree

Teachers and Cadet while planting tree

Shiv Chhatrapati Shikshan Sanstha's