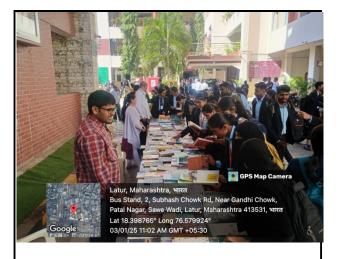

#### v. Brief Summary:

On the occasion of Savitribai Phule jayanti, a book exhibition was held on 3<sup>rd</sup> January, 2025. The book exhibition was inaugurated by Principal Dr. R.S. Awasthi, Shivaji Mahavidyalaya Renapur, Principal Dr. Mahadev Gavhane, Vice Principal Sadashiv Shinde, Dr. Deepak Vedpathak, Dr. Kalyan Sawant, teachers and students offering floral tributes to the image of Savitribai Phule. Newly purched stories, novels, autobiographies and inspirational books of renowned authors were displayed in this exhibition. Students, teaching and nonteaching staff were visited to the book exhibition. Library staff took effort to make the event a success.

Hon Principal A. S. Jadhav, Secretary, Shiv Chhatrapati Shikshan Sanstha participated in book exhibition

Students, teaching and nonteaching staff participated in the book exhibition.

दि.०१-०१-२०२५

महाविद्यालयातील सर्व विद्यार्थी, शिक्षक व शिक्षकेत्तर कर्मचार्ऱ्यांना सूचित करण्यात येते की, दिनांक १ जानेवारी २०२५ ते १५ जानेवारी २०२५ या कालावधीत वाचन संकल्प महाराष्ट्राचा पंघरवाडा साजरा करण्यात येत आहे. सदरील उपक्रमाचा एक भाग म्हणून दिनांक ३ जानेवारी, २०२५ रोजी भारतातील पहिली महिला शिक्षिका सावित्रीबाई फुले यांची जयंती सकाळी ११:०० वाजता महाविद्यालयाच्या प्रांगणात साजरी करण्यात येणार आहे. या प्रसंगाचे अवचित्त्य साधून नामांकित लेखकांच्या ग्रंथाचे ग्रंथ प्रदर्शन भरवण्यात येत आहे.