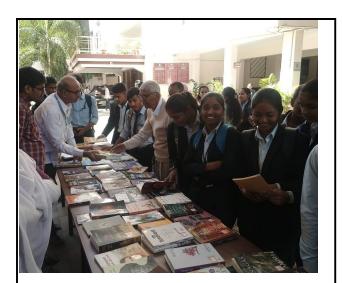

#### v. Brief Summary:

On the occasion of Savitribai Phule jayanti, a book exhibition was held on 3<sup>rd</sup> January, 2025. The book exhibition was inaugurated by Principal Dr. R.S. Awasthi, Shivaji Mahavidyalaya Renapur, Principal Dr. Mahadev Gavhane, Vice Principal Sadashiv Shinde, Dr. Deepak Vedpathak, Dr. Kalyan Sawant, teachers and students offering floral tributes to the image of Savitribai Phule. Newly purched stories, novels, autobiographies and inspirational books of renowned authors were displayed in this exhibition. Students, teaching and nonteaching staff were visited to the book exhibition. Library staff took effort to make the event a success.

Hon Principal A. S. Jadhav, Secretary, Shiv Chhatrapati Shikshan Sanstha participated in book exhibition

Students, teaching and nonteaching staff participated in the book exhibition.

दि.०१-०१-२०२५

महाविद्यालयातील सर्व विद्यार्थी, शिक्षक व शिक्षकेत्तर कर्मचार्ऱ्यांना सूचित करण्यात येते की, दिनांक १ जानेवारी २०२५ ते १५ जानेवारी २०२५ या कालावधीत वाचन संकल्प महाराष्ट्राचा पंघरवाडा साजरा करण्यात येत आहे. सदरील उपक्रमाचा एक भाग म्हणून दिनांक ३ जानेवारी, २०२५ रोजी भारतातील पहिली महिला शिक्षिका सावित्रीबाई फुले यांची जयंती सकाळी ११:०० वाजता महाविद्यालयाच्या प्रांगणात साजरी करण्यात येणार आहे. या प्रसंगाचे अवचित्त्य साधून नामांकित लेखकांच्या ग्रंथाचे ग्रंथ प्रदर्शन भरवण्यात येत आहे.