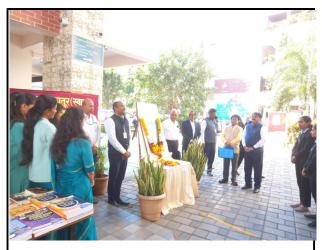

#### v. Brief Summary:

On the occasion of Savitribai Phule jayanti, a book exhibition was held on 3<sup>rd</sup> January, 2025. The book exhibition was inaugurated by Principal Dr. R.S. Awasthi, Shivaji Mahavidyalaya Renapur, Principal Dr. Mahadev Gavhane, Vice Principal Sadashiv Shinde, Dr. Deepak Vedpathak, Dr. Kalyan Sawant, teachers and students offering floral tributes to the image of Savitribai Phule. Newly purched stories, novels, autobiographies and inspirational books of renowned authors were displayed in this exhibition. Students, teaching and nonteaching staff were visited to the book exhibition. Library staff took effort to make the event a success.

#### C) Photograph of jio-tagged

Dr. R.S. Awasthi, Dr. Mahadev Gavane, Prof. S. N. Shinde Dr. D. Vedhpathak, Dr. Kalyan Sawant, Prof. S.B. Maske paying floral tributes to the image of Savitribai Phule

Dr. Kalyan Sawant while introducing the Savitribai Phule Jayanti program