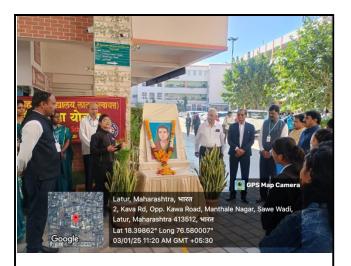

#### v. Brief Summary:

On the occasion of Savitribai Phule jayanti, a book exhibition was held on 3<sup>rd</sup> January, 2025. The book exhibition was inaugurated by Principal Dr. R.S. Awasthi, Shivaji Mahavidyalaya Renapur, Principal Dr. Mahadev Gavhane, Vice Principal Sadashiv Shinde, Dr. Deepak Vedpathak, Dr. Kalyan Sawant, teachers and students offering floral tributes to the image of Savitribai Phule. Newly purched stories, novels, autobiographies and inspirational books of renowned authors were displayed in this exhibition. Students, teaching and nonteaching staff were visited to the book exhibition. Library staff took effort to make the event a success.

#### C) Photograph of jio-tagged

Dr. R.S. Awasthi, Dr. Mahadev Gavane, Prof. S. N. Shinde Dr. D. Vedhpathak, Dr. Kalyan Sawant, Prof. S.B. Maske paying floral tributes to the image of Savitribai Phule

Dr. Kalyan Sawant while introducing the Savitribai Phule Jayanti program