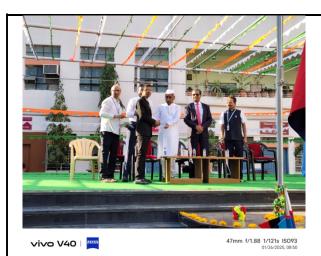

### C) Photograph of jio-tagged

Hon. Gopal Shinde, Joint Secretary, Shiv Chhatrapati Shikshan Sanstha, Latur, distributing the prizes of Babasaheb Ambedkar's reading and writing competition

Hon. Gopal Shinde, Joint Secretary, Shiv Chhatrapati Shikshan Sanstha, Latur, distributing the prizes of Babasaheb Ambedkar's reading and writing competition

vivo V40 | 🏧

47mm f/1.88 1/130s IS054 01/26/2025.08:51

Dr. Vice Principal Sadashiv Shinde distributing the prizes of Babasaheb Ambedkar's reading and writing competition

Prof. Govind Uphade distributing the prizes of Babasaheb Ambedkar's reading and writing competition