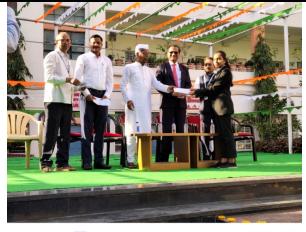

### C) Photograph of jio-tagged

Hon. Gopal Shinde, Joint Secretary, Shiv Chhatrapati Shikshan Sanstha, Latur, distributing the prizes of Babasaheb Ambedkar's reading and writing competition

Hon. Gopal Shinde, Joint Secretary, Shiv Chhatrapati Shikshan Sanstha, Latur, distributing the prizes of Babasaheb Ambedkar's reading and writing competition

vivo V40 | 🏧

47mm f/1.88 1/130s IS054 01/26/2025.08:51

Dr. Vice Principal Sadashiv Shinde distributing the prizes of Babasaheb Ambedkar's reading and writing competition

Prof. Govind Uphade distributing the prizes of Babasaheb Ambedkar's reading and writing competition