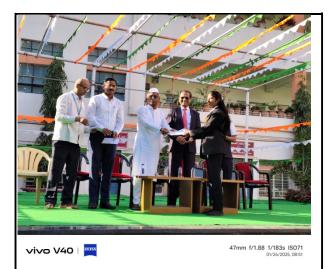

### C) Photograph of jio-tagged

Hon. Gopal Shinde, Joint Secretary, Shiv Chhatrapati Shikshan Sanstha, Latur, distributing the prizes of Babasaheb Ambedkar's reading and writing competition

Hon. Gopal Shinde, Joint Secretary, Shiv Chhatrapati Shikshan Sanstha, Latur, distributing the prizes of Babasaheb Ambedkar's reading and writing competition

vivo V40 | 🏧

47mm f/1.88 1/130s IS054 01/26/2025.08:51

Dr. Vice Principal Sadashiv Shinde distributing the prizes of Babasaheb Ambedkar's reading and writing competition

Prof. Govind Uphade distributing the prizes of Babasaheb Ambedkar's reading and writing competition