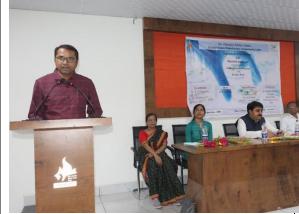

## C) Geotagged Photographs/ Screenshots

Ms Priyanka Kande Patil presenting Foreword

Dr.K.G.Maske, HoD. introducing the Resource person of the program

Resource Person Prof. Vidhyadhar Kande Patil delivering talk