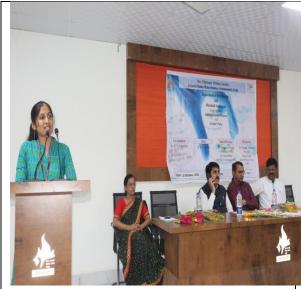

## C) Geotagged Photographs/ Screenshots

Ms Priyanka Kande Patil presenting Foreword

Dr.K.G.Maske, HoD. introducing the Resource person of the program

Resource Person Prof. Vidhyadhar Kande Patil delivering talk