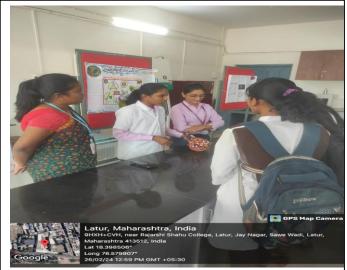

### Geotagged Photographs/ Screenshots:

Ms .Priyanka KandePatil Explaining Diversity of Microorganisms

Mr.Rohit Patil Explaining beneficial role of Microorganisms in Agriculture

Mr.Aditya Dhamale Demonstrating working of Microscope

Ms.Arjune Saraswati presenting Viral model along with Ms.S.S.Bembade