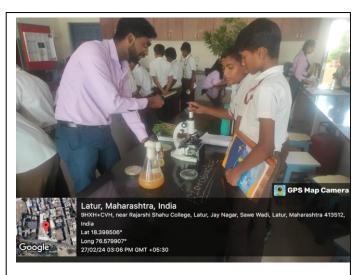

### Geotagged Photographs/ Screenshots:

Ms .Priyanka KandePatil Explaining Diversity of Microorganisms

Mr.Rohit Patil Explaining beneficial role of Microorganisms in Agriculture

Mr.Aditya Dhamale Demonstrating working of Microscope