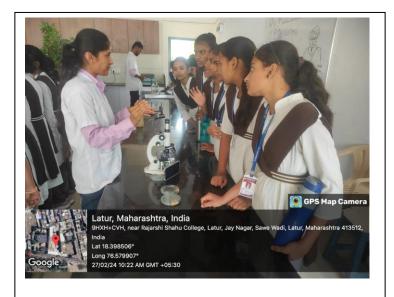

### Geotagged Photographs/ Screenshots:

Ms .Priyanka KandePatil Explaining Diversity of Microorganisms

Mr.Rohit Patil Explaining beneficial role of Microorganisms in Agriculture

Mr.Aditya Dhamale Demonstrating working of Microscope