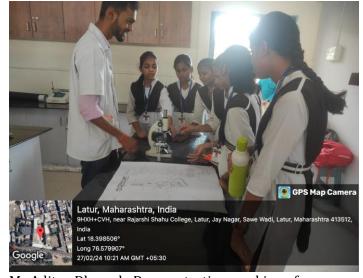

### Geotagged Photographs/ Screenshots:

Ms .Priyanka KandePatil Explaining Diversity of Microorganisms

Mr.Rohit Patil Explaining beneficial role of Microorganisms in Agriculture

Mr.Aditya Dhamale Demonstrating working of Microscope