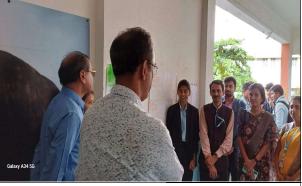

## C) Photographs

Hon. Vice-Principal Prof. S. N. Shinde inaugurating the programme of Poster Presentation on occasion of "National Nutrition Week-2023"

Hon. Vice-Principal Prof. S. N. Shinde Observing the posters on occasion of "National Nutrition Week" 13.09.2023