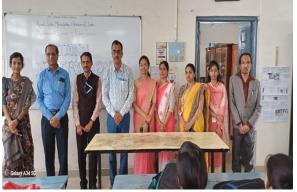

## C) Photographs

Hon. Vice-Principal Prof. S. N. Shinde inaugurating the programme of Poster Presentation on occasion of "National Nutrition Week-2023"

Hon. Vice-Principal Prof. S. N. Shinde Observing the posters on occasion of "National Nutrition Week" 13.09.2023