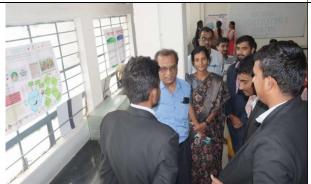

## C) Photographs

Hon. Vice-Principal Prof. S. N. Shinde inaugurating the programme of Poster Presentation on occasion of "National Nutrition Week-2023"

Hon. Vice-Principal Prof. S. N. Shinde Observing the posters on occasion of "National Nutrition Week" 13.09.2023