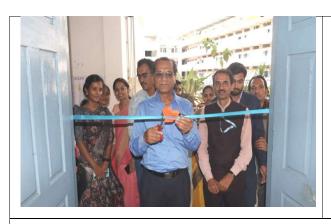

## C) Photographs

Hon. Vice-Principal Prof. S. N. Shinde inaugurating the programme of Poster Presentation on occasion of "National Nutrition Week-2023"

Hon. Vice-Principal Prof. S. N. Shinde Observing the posters on occasion of "National Nutrition Week" 13.09.2023