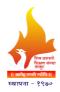

#### v. Brief Summary of Workshop

The Workshop on Energy Conservation was held on 19th December 2024 at 1:30 PM in the VLC Hall under the chairmanship of Principal Dr. Mahadev Gavhane. In his address, he inspired students to actively engage in energy-saving practices, proper waste plastic management, tree plantation, and research projects focused on non-conventional energy sources.

The workshop was inaugurated by Mr. Kedar Khamitkar, Energy Auditor from Maharashtra Energy Development Agency (MEDA), Latur. He encouraged the participants to support the 'Go Green Initiative', emphasizing the urgent need to adopt non-conventional energy sources. He highlighted the importance of energy conservation for future generations and warned of the rapid depletion of traditional energy resources such as natural gas, oil, and coal. Using an engaging presentation supported by PowerPoint slides and videos, he delivered a thought-provoking and informative session.

The program began with a welcome and introduction by HoD Dr Abhijit Yadav, while Workshop Coordinator Dr Dayanand Raje introduced the chief guest and led the participants in taking a pledge to conserve energy.