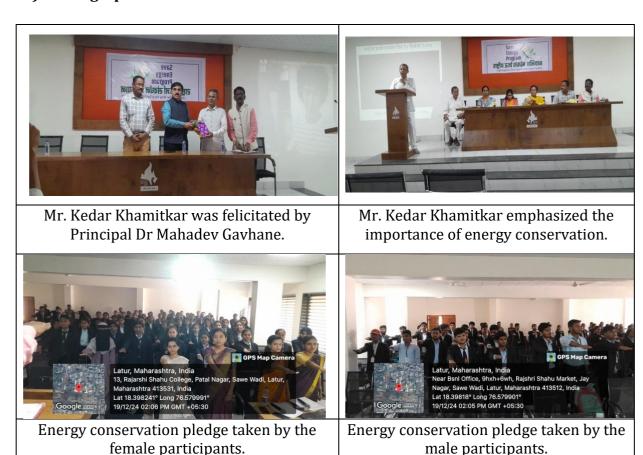

### A) A Summary Report of the Activity

| 1) Title of Programme:                  | Workshop on Save Energy and Energy  |                                        |               |        |  |  |
|-----------------------------------------|-------------------------------------|----------------------------------------|---------------|--------|--|--|
|                                         |                                     | Conservation                           |               |        |  |  |
|                                         | (On Energy Conservation Week -2024) |                                        |               |        |  |  |
| 2) Name of Organizing De                | Physics and Electronics             |                                        |               |        |  |  |
| 3) Name of the Coordinate               | or(s)/                              | Convener: Dr Abhijit                   | Yadav         |        |  |  |
| Convener(s)/Organizer(s                 | s) of the                           | Organizing Secretary                   | r: Dr Dayanan | d Raje |  |  |
| Programme:                              |                                     |                                        |               |        |  |  |
| 4) Date(s) of the Program               | me:                                 | 19 <sup>th</sup> December 2024         |               |        |  |  |
| 5) Venue/Mode:                          |                                     | VLC Hall                               |               |        |  |  |
| 6) Target Group:                        |                                     | UG and PG Students a                   | and Energy B  | rand   |  |  |
|                                         |                                     | Ambassadors.                           |               |        |  |  |
| 7) Number of Participants               | :                                   | Male                                   | Female        | Total  |  |  |
| A separate list with signatures be      | Teaching Staff                      | 03                                     | 04            | 07     |  |  |
| maintained in the department/Unit)      | Non-Teaching Staff                  | 04                                     |               | 04     |  |  |
| , , ,                                   | Students                            | 37                                     | 72            | 109    |  |  |
| 8) Name(s) and details of               | Resource                            | Chairperson: Prin. Dr. Mahadev Gavhane |               |        |  |  |
| Person(s), if any:                      |                                     | Resource Person: Mr. Kedar Khamitkar,  |               |        |  |  |
|                                         |                                     | Energy Auditor- Maharashtra Energy     |               |        |  |  |
|                                         |                                     | Development Agency (MEDA),             |               |        |  |  |
|                                         |                                     | Latur.                                 |               |        |  |  |
| 9) Total Expenditure for the Programme: |                                     | ₹ 3000                                 |               |        |  |  |
| 10) Source of Funding:                  |                                     | Rajarshi Shahu Mahavidyalaya, Latur    |               |        |  |  |
|                                         |                                     | (Autonomous)                           |               |        |  |  |

#### v. Brief Summary of Workshop

The Workshop on Energy Conservation was held on 19th December 2024 at 1:30 PM in the VLC Hall under the chairmanship of Principal Dr. Mahadev Gavhane. In his address, he inspired students to actively engage in energy-saving practices, proper waste plastic management, tree plantation, and research projects focused on non-conventional energy sources.

The workshop was inaugurated by Mr. Kedar Khamitkar, Energy Auditor from Maharashtra Energy Development Agency (MEDA), Latur. He encouraged the participants to support the 'Go Green Initiative', emphasizing the urgent need to adopt non-conventional energy sources. He highlighted the importance of energy conservation for future generations and warned of the rapid depletion of traditional energy resources such as natural gas, oil, and coal. Using an engaging presentation supported by PowerPoint slides and videos, he delivered a thought-provoking and informative session.

The program began with a welcome and introduction by HoD Dr Abhijit Yadav, while Workshop Coordinator Dr Dayanand Raje introduced the chief guest and led the participants in taking a pledge to conserve energy.