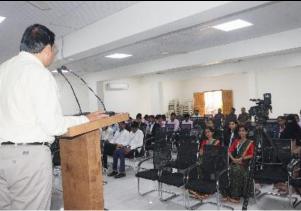

#### v. Brief Summary of Events/ Sessions

The guest lecture was held at the VLC Hall on 03/10/2023 at 3:00 PM. Dr. Abhijit Yadav, HoD of the Department of Physics and Electronics, introduced the Resource Person, Dr. D.V. Raje, highlighted the theme of the lecture. The guest lecturer, Prof. R.J. Topare, HoD of Physics at Yogeshwari Mahavidyalaya Ambajogai, delivered a presentation on "Research of Nobel Laureates in Physics." Prof. Topare's expertise and profound insights delved into the groundbreaking research conducted by Nobel Laureates in Physics, offering valuable perspectives and showcasing the significance of their contributions to the scientific community.

The program was chaired by Principal Dr. Mahadev Gavhane, who motivated the students and offered guidance on pursuing careers in Physics. Miss. Shradhha Dhasle and Shweta Zipare served as the anchors for the event. Mr. Viraj Boyane concluded the program with a vote of thanks. Vice Principal Prof. Sadashiv Shinde, Mr. S.S. Undalkar, Mr. Atul More, Miss. Vishakha Patil, and Miss. Mayuri Hawaldar were also in attendance.