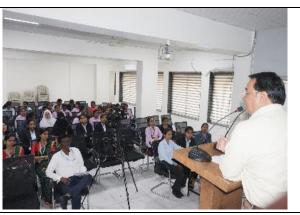

### C) Photographs:

Glimpses during the Guest Lecture

#### v. Brief Summary of Events/ Sessions

The guest lecture was held at the VLC Hall on 03/10/2023 at 3:00 PM. Dr. Abhijit Yadav, HoD of the Department of Physics and Electronics, introduced the Resource Person, Dr. D.V. Raje, highlighted the theme of the lecture. The guest lecturer, Prof. R.J. Topare, HoD of Physics at Yogeshwari Mahavidyalaya Ambajogai, delivered a presentation on "Research of Nobel Laureates in Physics." Prof. Topare's expertise and profound insights delved into the groundbreaking research conducted by Nobel Laureates in Physics, offering valuable perspectives and showcasing the significance of their contributions to the scientific community.

The program was chaired by Principal Dr. Mahadev Gavhane, who motivated the students and offered guidance on pursuing careers in Physics. Miss. Shradhha Dhasle and Shweta Zipare served as the anchors for the event. Mr. Viraj Boyane concluded the program with a vote of thanks. Vice Principal Prof. Sadashiv Shinde, Mr. S.S. Undalkar, Mr. Atul More, Miss. Vishakha Patil, and Miss. Mayuri Hawaldar were also in attendance.