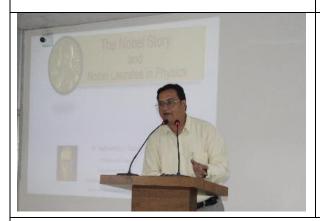

#### v. Brief Summary of Events/ Sessions

The guest lecture was held at the VLC Hall on 03/10/2023 at 3:00 PM. Dr. Abhijit Yadav, HoD of the Department of Physics and Electronics, introduced the Resource Person, Dr. D.V. Raje, highlighted the theme of the lecture. The guest lecturer, Prof. R.J. Topare, HoD of Physics at Yogeshwari Mahavidyalaya Ambajogai, delivered a presentation on "Research of Nobel Laureates in Physics." Prof. Topare's expertise and profound insights delved into the groundbreaking research conducted by Nobel Laureates in Physics, offering valuable perspectives and showcasing the significance of their contributions to the scientific community.