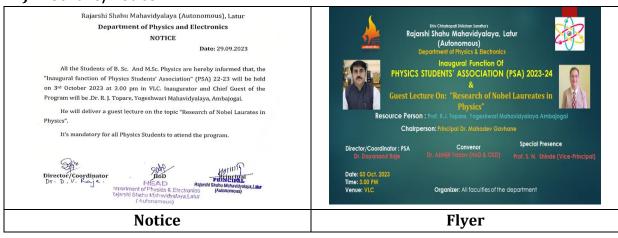

#### D) Brochure/Notice:

## Rajarshi Shahu Mahavidyalaya (Autonomous), Latur

Department of Physics & Electronics

## Physics Students' Association (PSA) – 2023-24 Guest Lecture on: "Research of Nobel Laureates in Physics" Attendance Sheet

Date: 03.10.2023

|     | Name                   | Class     | Gender | Signature |
|-----|------------------------|-----------|--------|-----------|
| 1)  | Mashale Poornima Dilip | MSCFY     | female | Pryshater |
| 2]  | Arushi.v. soutadekar   | MSCFY     | -11-   | Mutaleby  |
| 3]  | Pande Rakhi            | MSCPY     | -11-   | Pande 5   |
| 47  | Nelwade Apoma limbraj  | Mischy    | 11-    | Apama     |
| 5)  | Kadam Geeta Bhausa     | <b>1</b>  | -11-   | Deedy     |
| 6]  | Malwad Bhagysheis      |           | -11-2  | Shellin's |
| 7   | Soneward Premkalar     |           | 11-VD  | Jonewas   |
| 8)  | Hina Nabisab sayyad    |           | 4112   | Central   |
| 9)  | pathan Farida parve    | MOSC. FY  | -11-   | fander.   |
| 10) | Rathod Usha Dnyanoba   | M. SC. FY | -11-11 | usta      |
| 11> | Suryawanshi lutuja J.  | M.Sc. F.Y | 1011-0 | Ritula    |
|     | Shelke Pratibha N      | M.Sc Fy   | -11-   | Frati     |
|     | patil Gayatoi 3.       | M.SC FY   | 1-11-9 | GPI       |
| 14) |                        | 1         | -11-   | tranity   |
| 15) | Sakshi chotwe          | BSC.SY    | -11-   | Gut       |
| 16) | Afarma s. Bidwe        | BSC. 54   | -11-   | APGEN9_   |
|     | Sarge BhagyashH Laxman | Bsc sy.   | -11-   | Thagrahd  |
| 18) | Jadhav Trupti D.       | BSC. Sy.  | -11-   | Buell.    |
| 19) | Autade Pratiksha H     | BSC. Sy.  | -11-   | AND SHO   |
| 20] | Sontakke Samiksha A.   | Bsc. F    | -11-   | J.        |
| 21] | Kapase Prajkta R.      | BSC. Fy   | -11-   | *         |
| 22] | Wangwad Trupti R.      | BSCFY     | -11-   | taling:   |