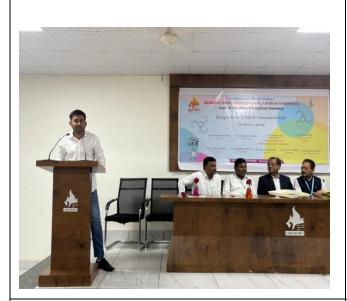

Dalton President Mr. Pavan More expressing his views.

HoD, Professor Dhananjay Palke delivering introductory speech.