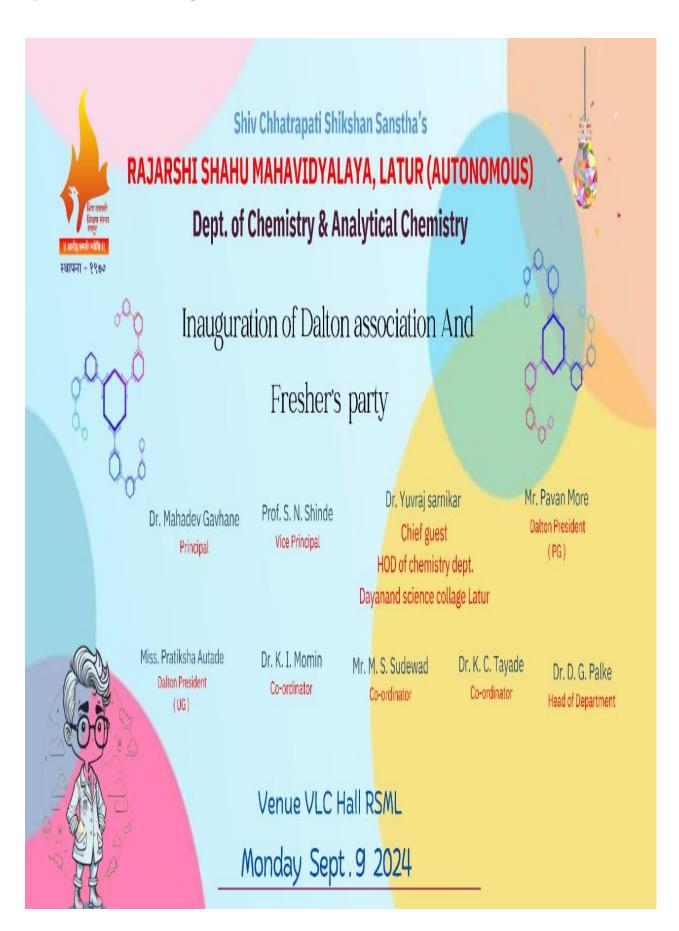

#### B) Report

i. Title: Inauguration of Dalton Association and Fresher's Party

### Rajarshi Shahu Mahavidyalaya, Latur (Autonomous)

Department of Chemistry & Analytical Chemistry

06.09.2024

All Chemistry students of UG and PG are hereby informed that, Department of Chemistry and Analytical Chemistry is organizing Inauguration of **Dalton Association** and Fresher's Party on 9<sup>th</sup> September 2024 01.00 pm at VLC Hall.