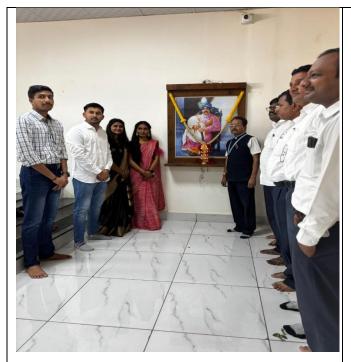

#### C) Geotagged Photographs/Screenshots

Chief Guest, HoD and Other staff members
Offering flowers during Inauguration.

Felicitation of Chief Guest Dr. Yuvraj
Sarnikar by Dalton President Mr.
Pavan More