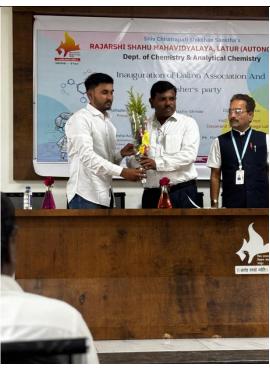

#### C) Geotagged Photographs/Screenshots

Chief Guest, HoD and Other staff members
Offering flowers during Inauguration.

Felicitation of Chief Guest Dr. Yuvraj
Sarnikar by Dalton President Mr.
Pavan More