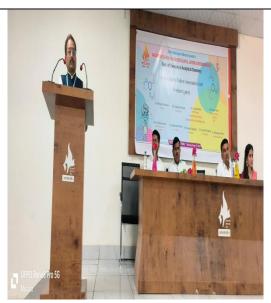

Dalton President Mr. Pavan More expressing his views.

HoD, Professor Dhananjay Palke delivering introductory speech.