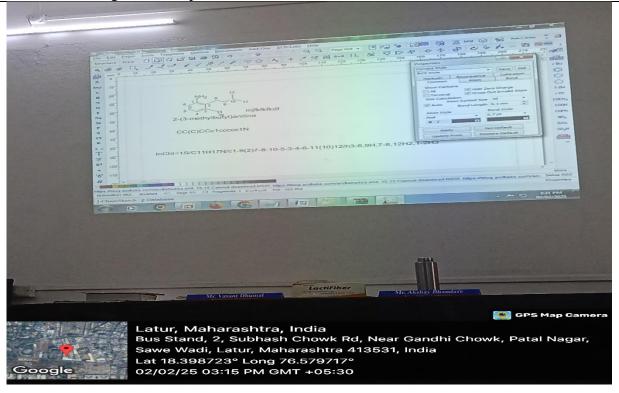

#### C) Geotagged Photographs/Screenshots

Resource Person Dr. Kundan Tayade training about the downloading and handling of the software's during a workshop.

Dr. Kundan Tayade depicted the method for Auto numbering the structure drawn in Chemsketch software.