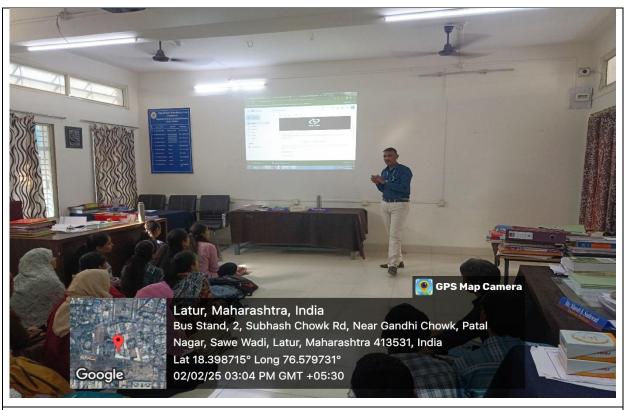

#### C) Geotagged Photographs/Screenshots

Resource Person Dr. Kundan Tayade training about the downloading and handling of the software's during a workshop.

Dr. Kundan Tayade depicted the method for Auto numbering the structure drawn in Chemsketch software.