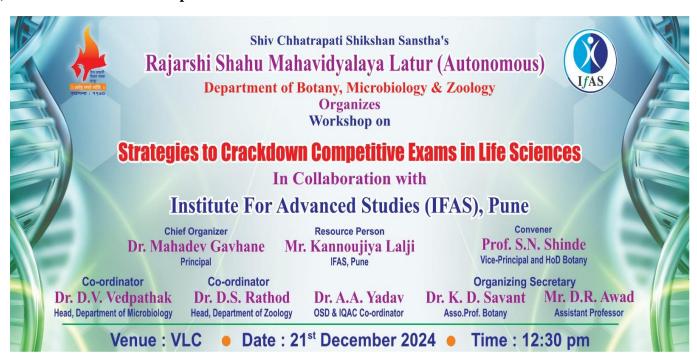

# Rajarshi Shahu Mahavidyalaya, Latur (Autonomous)

In Association with

Institute For Advanced Studies (IFAS), Pune

Organizes One Day Workshop on

"Strategies to Crackdown Competitive Exams in Life Sciences"

Date: 21.12.2024 Venue: VLC Time: 12.30 pm

## Programme Schedule

Chair Person : Dr. Mahadev Gavhane

Principal, Rajarshi Shahu Mahavidyalaya,

Latur (Autonomous)

Resource Person : Prof. Kannoujiya Lalji

(IFAS, Pune)

Convener : Prof. Sadashiv Shinde

Vice-Principal, Rajarshi Shahu Mahavidyalaya,

Latur (Autonomous)

❖ Lighting Lamp : --

❖ Felicitation : --

Introduction of : Prof. Dnyanoba Awad

**Resource Person** 

❖ Guidance of : Prof. Kannoujiya Lalji

**Resource Person** 

Presidential Address : Dr. Mahadev Gavhane

Vote of Thanks : Ms. Shweta Bhoomkar

Anchoring : Ms. Sadiya Patel & Ms. Arsiya Patel

- CO C - 2000

| Svino  | Name                                                         | Class       | Gender                            | Sign                    |
|--------|--------------------------------------------------------------|-------------|-----------------------------------|-------------------------|
| 75)    | Patel AEasiya Esak                                           | BiscIIIy    | F                                 | Aroniga                 |
| 76)    | Patel Sadiya Altofuli                                        | -11-        | F                                 | Louis                   |
| 77)    | Abhishek Rajendra Hanwate                                    | B. S C. III | Male                              | - aut.                  |
| 18)    | Deshmukh Krushnakumar Lalasaheb                              | - 11-       | M                                 | Justing                 |
| 79)    | Sarole pranal vitanal                                        | MSCFT       | M                                 | AL.                     |
| 807    | Yadar Pealik Balaji                                          | B.SCIII     | M                                 | Cy                      |
| 81     | Jadhav Omkat Prakash                                         | B.sc III    | Male                              | Out uf.                 |
| 827    | Chavan Deuthvisy Ravindey                                    | BSC Sy      | M                                 | putalog                 |
| 85     | Rathod Rohit uttaro                                          | Buse Ly     | m                                 | Jathod.                 |
| 54     | Suew ose Dhiny Nasing                                        | MSCSY       | m -                               |                         |
| 85     | Gaikwad Ganesh Sandipon                                      | BSC-FY      | male                              | Careto                  |
| 0.5    | olalisad olalican amarka                                     | ·           |                                   |                         |
|        |                                                              |             |                                   | 100                     |
|        |                                                              |             |                                   |                         |
|        |                                                              |             |                                   | 1                       |
| 1      | Prof. S.N. shinde                                            | Staff       | M                                 | - ETE                   |
| 2      | Dr. K.D. Savant                                              | .,          | M                                 | Am                      |
| 2      | Dr. V.D. Vedapathak                                          | (1          | "                                 |                         |
| 4      | Dr. K.S. Raut                                                | '/          | 1)                                | Ko Paut                 |
| 1<br>5 | MY. D.R. Awad                                                | .,          | VI S                              | Tohan                   |
| 6      | Mrs. D.M. Jagetap                                            | 4           | ۴                                 | Haglag                  |
| 7      | ms. P.V. Kumbhar                                             | ,           | .,                                | Tella d'                |
| 8      | Ms. P.B. Gore                                                |             | 11                                | Statis                  |
| 9      | Ms. R.L. Shaikh                                              | "           | U                                 | N TO THE REAL PROPERTY. |
| 10     | Ms. N.S. kamble                                              | ٠,          | ',                                | Comble                  |
| · · ·  | Ms. S. Patil                                                 |             |                                   | The god                 |
| 12     | Ms. S. Bembde                                                |             |                                   | 2nn                     |
| 13     | M3. V. Hanwate                                               | `,          | ,                                 | No.                     |
| 14     | ms. N. Shaikh                                                |             | ',                                | Nas seen                |
| 15     | ms. P.S. Patil                                               | `'          | .,                                | Product                 |
| IL     | Mr. S.S. REMORKAY                                            | .,,         | M                                 | Burg.                   |
| \7     | Ms. R. S. Gudda                                              | ١,          | A                                 | a.C.                    |
|        | 4.27                                                         |             |                                   |                         |
|        |                                                              |             |                                   |                         |
| 100    | Hellead  Department of Botany  LIG. P.G. and Pescarch Centre |             | MOIII)                            |                         |
|        | Hellead                                                      |             | Principal                         |                         |
|        | THE PERMIT RESCRICTION                                       | Baiarsh     | PRINCIPAL<br>Shahu Mahavidyalaya, | alu                     |
|        | Rajarshi Shahu Mahavidyalaya (Autonomous).                   |             | (Autonomous)                      | 1204                    |