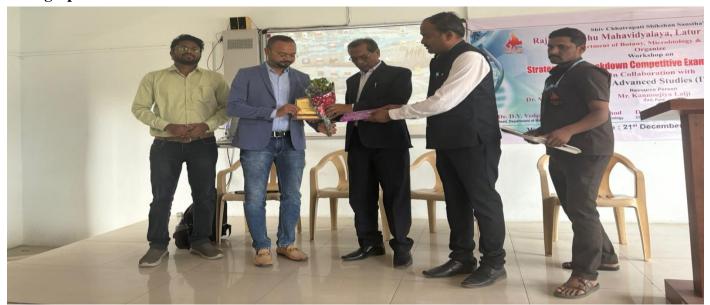

#### C) Photographs:

Felicitation of Prof. Kannoujiya Lalji by Prof. S.N.Shinde, Vice-Principal and Head, Department of Botany

Felicitation of Prof. Avinash Bobde by Dr. D.V. Vedpathak, Head, Department of Microbiology