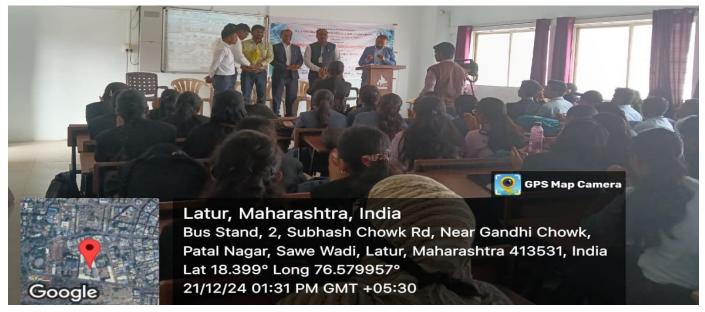

#### v) Brief Summary of Events:

The programme was started in hall number 301 at 12.30pm. The programme was introduced by prof. S. N. Shinde, Vice- Principal and Head Department of Botany. The recourse person Prof. Kannoujiya Lalji, IFAS, Pune. Mr. D. R. Awad introduced about the recourse person. After that Prof. Prof. Kannoujiya Lalji explained Strategies to Crackdown Competitive Exams in Life Sciences and marking system of CSIR-NET Life sciences. He also discussed eligibility criteria of BARC (Biosciences), DBT, ICMR-JRF, SET, IIT-JAM etc. He also discussed the details of the syllabus of life science including Botany, Zoology, Microbiology, Biotechnology, Genetics, Ecology, Evolution, etc. along with weightage. He discussed different forms of the question asked in various competitive exams. He also discussed age limits of various JRFs and discussed criteria for various qualifying examinations in Life Sciences. Ms Arsiya Patel and Ms Sadiya Patel anchored the programme and vote of thanks by Ms Shweta Bhoomkar.

Participants of One Day Workshop on "Strategies to Crackdown Competitive Examination in Life Science"