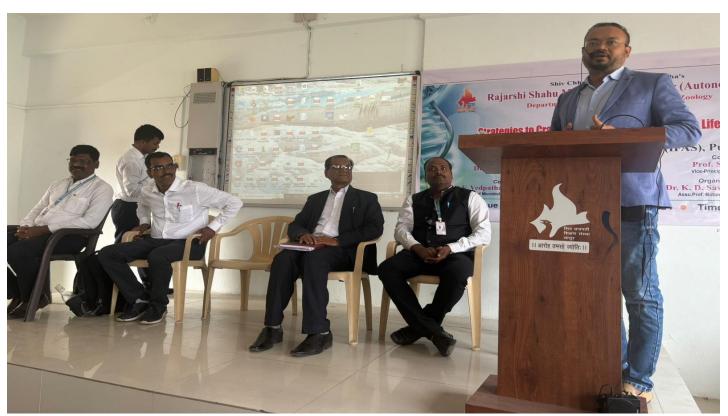

#### C) Photographs:

Felicitation of Prof. Kannoujiya Lalji by Prof. S.N.Shinde, Vice-Principal and Head, Department of Botany

Felicitation of Prof. Avinash Bobde by Dr. D.V. Vedpathak, Head, Department of Microbiology

Prof. S. N. Shinde while introducing the programme to the students

Prof. D. R. Awad while introducing the Resources Person Prof. Kannoujiya Lalji, IFAS, Pune.

Prof. Kannoujiya Lalji, IFAS, Pune while guiding the students about the various Competitive Examinations Life sciences