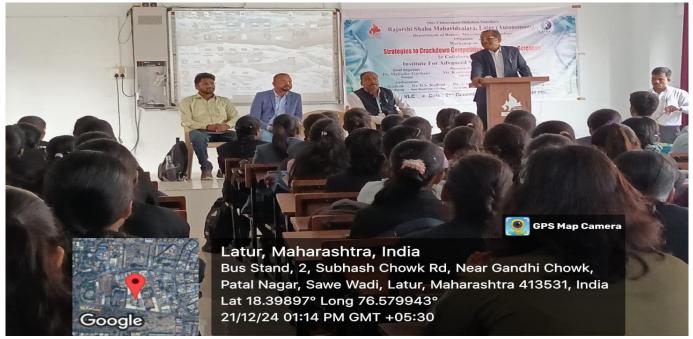

Prof. S. N. Shinde while introducing the programme to the students

Prof. D. R. Awad while introducing the Resources Person Prof. Kannoujiya Lalji, IFAS, Pune.

Prof. Kannoujiya Lalji, IFAS, Pune while guiding the students about the various Competitive Examinations Life sciences