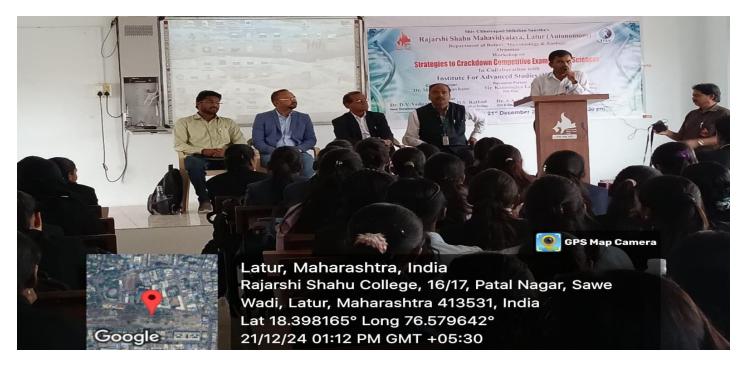

Prof. S. N. Shinde while introducing the programme to the students

Prof. D. R. Awad while introducing the Resources Person Prof. Kannoujiya Lalji, IFAS, Pune.

Prof. Kannoujiya Lalji, IFAS, Pune while guiding the students about the various Competitive Examinations Life sciences