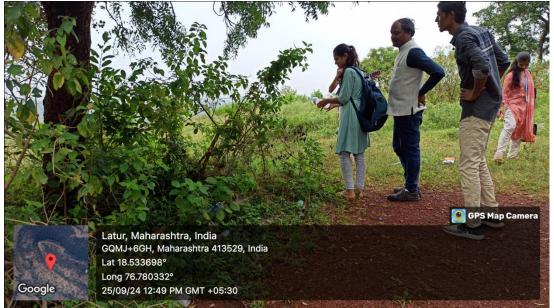

## **C) Geotagged Photographs:**

Students during plastic collection and eradication at Sanjeevani Bet, Wadwal (Nagnath)

Students during collection of Plastic waste at Sanjeevani Bet, Wadwal (Nagnath)

Students during collection of Plastic waste at Sanjeevani Bet, Wadwal (Nagnath)

Dr. K.D. Savant and Students during collection of Plastic waste at Sanjeevani Bet, Wadwal (Nagnath)