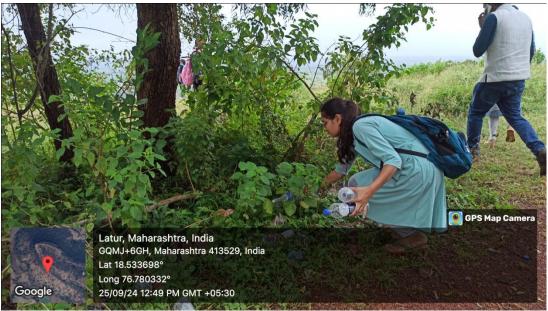

## **C) Geotagged Photographs:**

Students during plastic collection and eradication at Sanjeevani Bet, Wadwal (Nagnath)

Students during collection of Plastic waste at Sanjeevani Bet, Wadwal (Nagnath)

Students during collection of Plastic waste at Sanjeevani Bet, Wadwal (Nagnath)