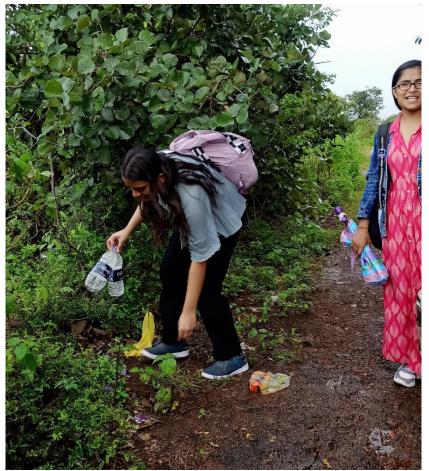

Dr. K.D. Savant and Students during collection of Plastic waste at Sanjeevani Bet, Wadwal (Nagnath)