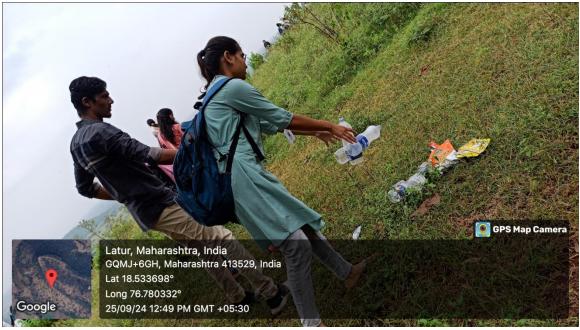

## **C) Geotagged Photographs:**

Students during plastic collection and eradication at Sanjeevani Bet, Wadwal (Nagnath)

Students during collection of Plastic waste at Sanjeevani Bet, Wadwal (Nagnath)

Students during collection of Plastic waste at Sanjeevani Bet, Wadwal (Nagnath)