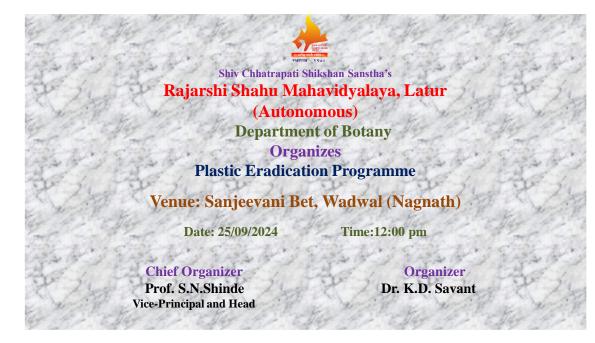

#### **D)** Brochure of the Programme:

#### Notice Plastic Eradication Programme Date: 21/09/2024

All the students of B.Sc. & M.Sc Botany are hereby informed that, Department of Botany organizes, "Plastic Eradication Programme" on 25<sup>th</sup> Sep 2024 at 11:00 am. All should remain present on time.