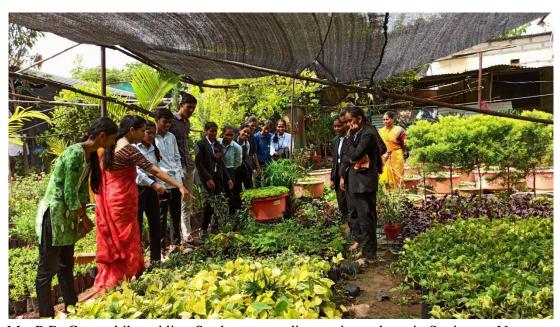

## **C) Photographs:**

Ms. P.V. Kumbhar and Ms. P.B. Gore along with students at Suchiparana Nursery, Latur.

Miss P. B. Gore while guiding about preparation of Bonsai.

Students while observing the Nursery plants.

Ms. P.B. Gore while guiding Students regarding various plants in Suciparna Nursery.

Students with Ms. P.V. Kumbhar and Technical expert of Suchiparna Nursery, Latur.