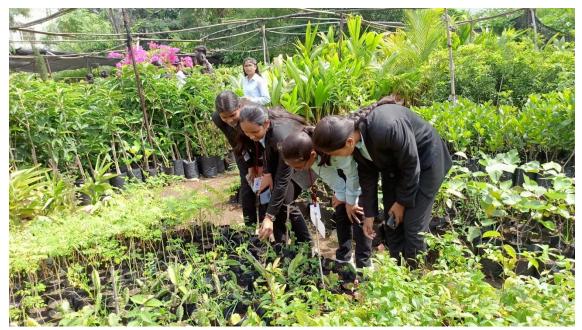

Ms. P.B. Gore while guiding Students regarding various plants in Suciparna Nursery.

Students with Ms. P.V. Kumbhar and Technical expert of Suchiparna Nursery, Latur.