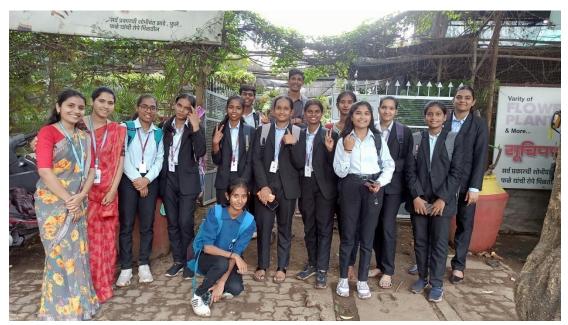

## **C) Photographs:**

Ms. P.V. Kumbhar and Ms. P.B. Gore along with students at Suchiparana Nursery, Latur.

Miss P. B. Gore while guiding about preparation of Bonsai.

Students while observing the Nursery plants.