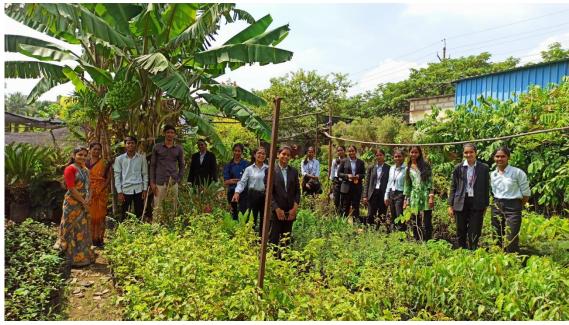

## **C) Photographs:**

Ms. P.V. Kumbhar and Ms. P.B. Gore along with students at Suchiparana Nursery, Latur.

Miss P. B. Gore while guiding about preparation of Bonsai.

Students while observing the Nursery plants.

Ms. P.B. Gore while guiding Students regarding various plants in Suciparna Nursery.

Students with Ms. P.V. Kumbhar and Technical expert of Suchiparna Nursery, Latur.