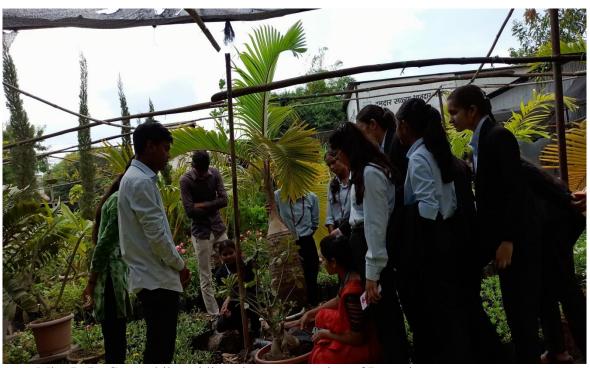

## **C) Photographs:**

Ms. P.V. Kumbhar and Ms. P.B. Gore along with students at Suchiparana Nursery, Latur.

Miss P. B. Gore while guiding about preparation of Bonsai.

Students while observing the Nursery plants.