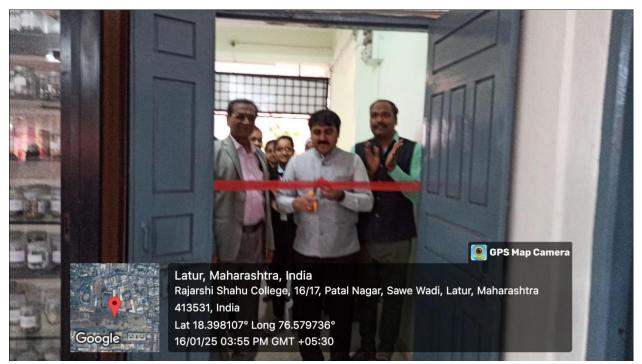

#### **C) Photographs:**

Inauguration of the programme by the auspicious hands of honorable Principal Dr. M.H. Gavhane.

Principal Dr. M.H. Gavhane, Vice-principal Prof. S. N. Shinde while observing herbal products.