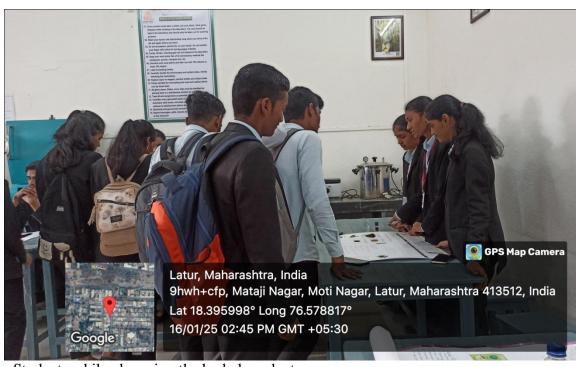

#### v) Brief summary of Events:

Department of Botany organized Herbal product exhibition on the Occasion of Birth Anniversary of Prof. P.M. Millardet. The programme was started with inauguration by the auspicious hands of the honorable Principal Dr. M.H. Gavhane. Principal Dr. M.H. Gavhane, Vice-Principal Prof. S.N. Shinde and Dr. K.D. Savant observed all Fungicide Herbal products which are prepared by the students. Students explained the procedure of product preparation, how to use them and their health benefits. They appreciated students for their innovative ideas and work. Many students and Teachers from different departments have visited the Exhibition and came to know about various homemade herbal products and their uses. Teaching and Non teaching staff and student Symbiosis Association actively involved in successful organization of programme.

Students while observing the herbal products.