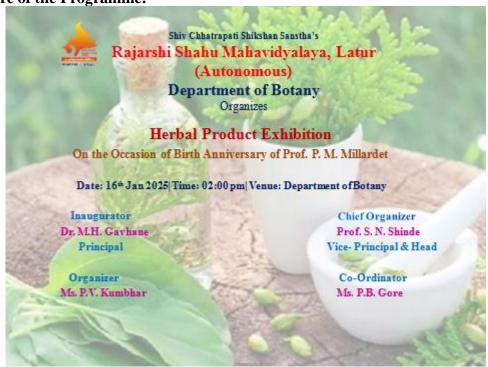

#### B) Report

- i) Title: Herbal Product Exhibition
- **ii**) **Introduction:** Department of Botany organizes Herbal product exhibition on the Occasion of Birth Anniversary of Prof. P.M. Millardet. Pierre-Marie-Alexis Millardet was a French botanist and doctor who developed the Bordeaux mixture, the first widely used chemical fungicide.

#### iii) Objectives of the programme:

- 1) To know the contribution of Prof. P. M. Milardet.
- 2) To know problems in evaluation and use of herbal products
- 3) To learn about the effectiveness of herbal products.
- 4) To develop Entrepreneurship among the students.
- 5) To know the uses of Plants for formation new drug products for cosmeceuticals and pharmaceutical applications.
- iv) **Details of participants: 64** (Male-23 & Female-41)

## Rajarshi Shahu Mahavidyalaya Latur (Autonomous)

Department of Botany

Notice

**Herbal Products Exhibition** 

Date: 11/01/2025

All the students of M.Sc. II & B.Sc II are hereby informed that, Department of Botany organizes, 'Herbal Products Exhibition' on the occasion of Birth Anniversary of Prof. P.M. Millardet on 16<sup>th</sup> Jan 2025 at 02:00 pm. It is Compulsory to prepare at least one Herbal Product on that day. All should remain present for the programme.