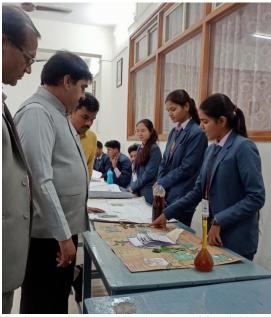

Student while explaining the uses of fungicide on crop plants.

Students while explaining the uses of fungicide on crop plants.

Dr. M.H Gavhane while testing the herbal product.

Students while explaining the uses of fungicide on crop plants.

Students while observing the herbal products.