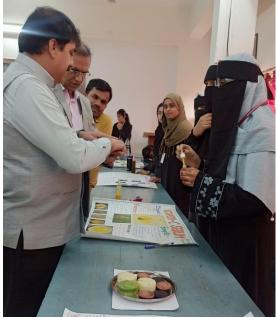

#### **C) Photographs:**

Inauguration of the programme by the auspicious hands of honorable Principal Dr. M.H. Gavhane.

Principal Dr. M.H. Gavhane, Vice-principal Prof. S. N. Shinde while observing herbal products.

Student while explaining the uses of fungicide on crop plants.

Students while explaining the uses of fungicide on crop plants.

Dr. M.H Gavhane while testing the herbal product.

Students while explaining the uses of fungicide on crop plants.