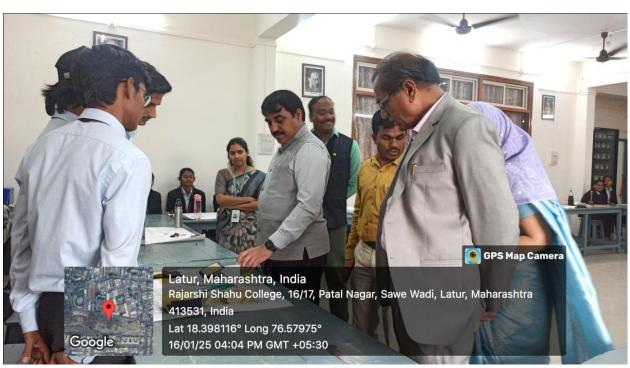

#### **C) Photographs:**

Inauguration of the programme by the auspicious hands of honorable Principal Dr. M.H. Gavhane.

Principal Dr. M.H. Gavhane, Vice-principal Prof. S. N. Shinde while observing herbal products.