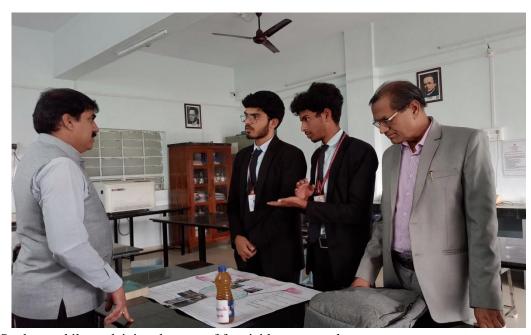

Student while explaining the uses of fungicide on crop plants.

Students while explaining the uses of fungicide on crop plants.

Dr. M.H Gavhane while testing the herbal product.

Students while explaining the uses of fungicide on crop plants.