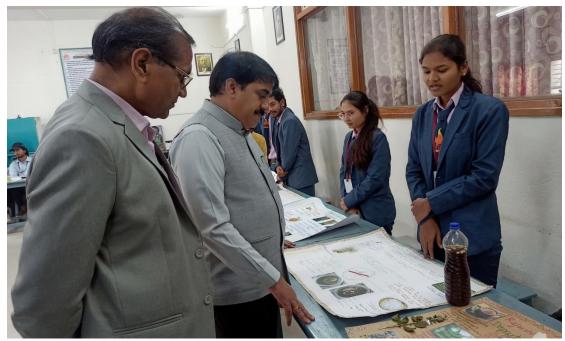

Student while explaining the uses of fungicide on crop plants.

Students while explaining the uses of fungicide on crop plants.

Dr. M.H Gavhane while testing the herbal product.

Students while explaining the uses of fungicide on crop plants.