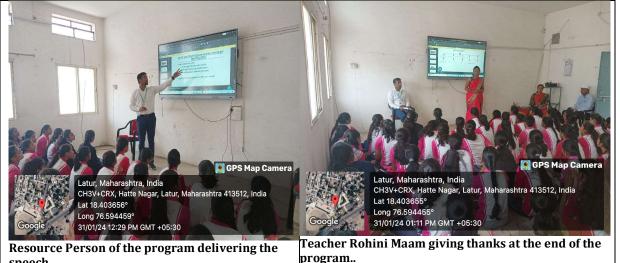

HoD Head Department of Sanskrit Rajarshi Shahu Mahavidyalaya Latur(Autonomous) Principal PRINCIPAL Rajarshi Shahu Mahavidyalaya, Latur (Autonomous) C) Screenshots/Geotagged Photographs:-

**Brochure Prepared for the Programme** 

Principal Bhosale Maam welcoming the dignitaries of the program..

Teacher Gurulinga Swami is conducting the program.

speech.

Resource Person of the program delivering the speech..

D) Copies of Brochure Prepared for the Programme:-