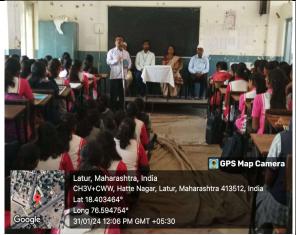

HoD Head Department of Sanskrit Rajarshi Shahu Mahavidyalaya Latur(Autonomous) Principal PRINCIPAL Rajarshi Shahu Mahavidyalaya, Latur (Autonomous) C) Screenshots/Geotagged Photographs:-

**Brochure Prepared for the Programme** 

Principal Bhosale Maam welcoming the dignitaries of the program..

Teacher Gurulinga Swami is conducting the program.

speech.

Resource Person of the program delivering the speech..

D) Copies of Brochure Prepared for the Programme:-