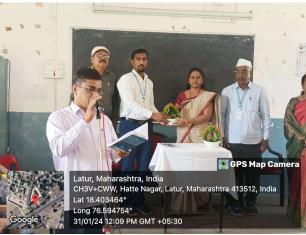

HoD Head Department of Sanskrit Rajarshi Shahu Mahavidyalaya Latur(Autonomous) Principal PRINCIPAL Rajarshi Shahu Mahavidyalaya, Latur (Autonomous) C) Screenshots/Geotagged Photographs:-

**Brochure Prepared for the Programme** 

Principal Bhosale Maam welcoming the dignitaries of the program..

Teacher Gurulinga Swami is conducting the program.

speech.

Resource Person of the program delivering the speech..

D) Copies of Brochure Prepared for the Programme:-