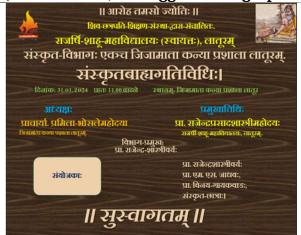

HoD Head Department of Sanskrit Rajarshi Shahu Mahavidyalaya Latur(Autonomous) Principal PRINCIPAL Rajarshi Shahu Mahavidyalaya, Latur (Autonomous) C) Screenshots/Geotagged Photographs:-

**Brochure Prepared for the Programme** 

Principal Bhosale Maam welcoming the dignitaries of the program..

Teacher Gurulinga Swami is conducting the program.

speech.

Resource Person of the program delivering the speech..

D) Copies of Brochure Prepared for the Programme:-