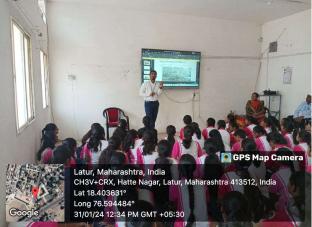

HoD Head Department of Sanskrit Rajarshi Shahu Mahavidyalaya Latur(Autonomous) Principal PRINCIPAL Rajarshi Shahu Mahavidyalaya, Latur (Autonomous) C) Screenshots/Geotagged Photographs:-

**Brochure Prepared for the Programme** 

Principal Bhosale Maam welcoming the dignitaries of the program..

Teacher Gurulinga Swami is conducting the program.

speech.

Resource Person of the program delivering the speech..

D) Copies of Brochure Prepared for the Programme:-