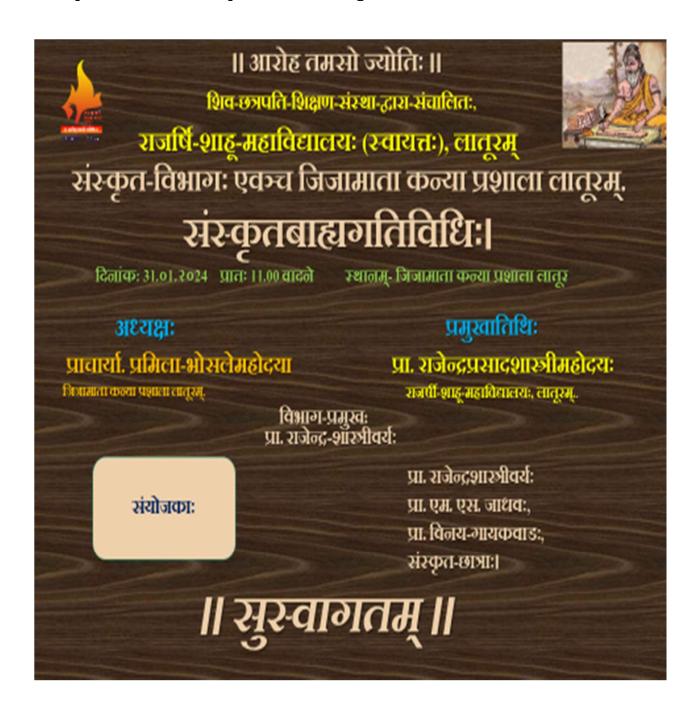

HoD Head Department of Sanskrit Rajarshi Shahu Mahavidyalaya Latur(Autonomous) Principal PRINCIPAL Rajarshi Shahu Mahavidyalaya, Latur (Autonomous) C) Screenshots/Geotagged Photographs:-

**Brochure Prepared for the Programme** 

Principal Bhosale Maam welcoming the dignitaries of the program..

Teacher Gurulinga Swami is conducting the program.

speech.

Resource Person of the program delivering the speech..

D) Copies of Brochure Prepared for the Programme:-