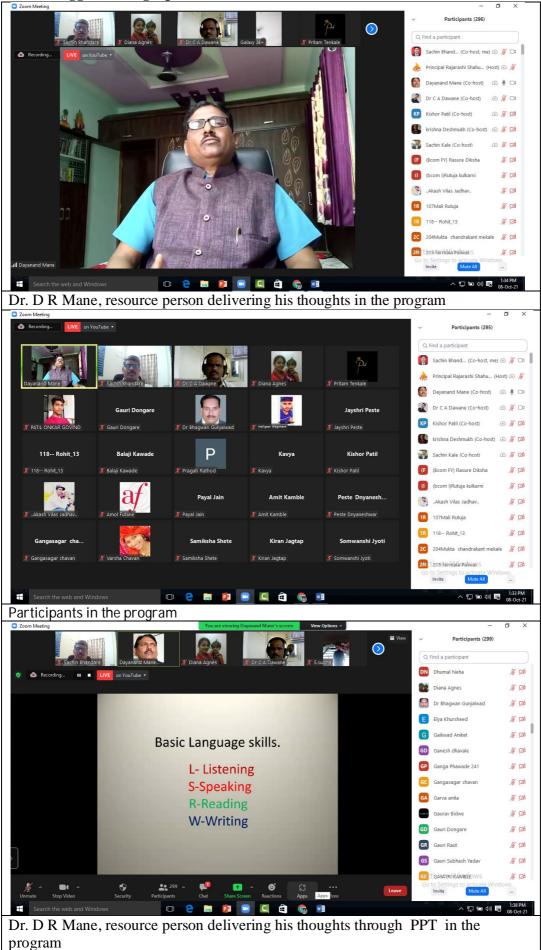

#### iv. Details of Participants:

Total 334 participants were presented for the program including students, teachers and academicians. v. Brief Summary of Events

Department of English, Rajarshi Shahu Mahavidyalaya (Autonomous). Latur organized A National Level Webinar English Language and Allied Skills for Employability held on 08 Oct, 2021 at 11:00 am. The National Level Webinar on English Language and Allied skills for Employability was conducted through zoom and YouTube "The corporate world is in a dire need of human resource equipped with hard skills as well as soft skills. Soft skills are must for fine tuning the personality and the doors of employment are always open for the students with good language proficiency and soft skills." Observed Dr. Dayanand Mane, former board of study member in English SRTM University, in a day's webinar organized by Rajarshi Shahu College Latur. Dr. Mane was assigned to deliver his talk on 'English Language allied skills for employability. Dr. Anuja Jadhav, the Organizing secretary and the Head of the Department of English chaired the session while convener Dr. Chandrashekhar Dawane introduced the guest. Dr.Mane further said that apart from corporate sector there are bright chances of job opportunities in translation industry as English is widely spoken language around the world. He shed light on the use of language for media purposes and underlined the better employability prospectus in the field of journalism.

#### vi. Conclusion:

About 334 participants were tagged to the event. Dr. Sachin Bhandare. Dr. Sachin Kale Mr Kishore Patil, Krishna Deshmukh Mr Mahesh Kumbhar Dr. Abhijit Bhandarks of the Department of English took special efforts. Dr. Chandrashekhar Dawane conducted, the Proceedings while Dr. Sachin Bhandare proposed the vote of thanks.