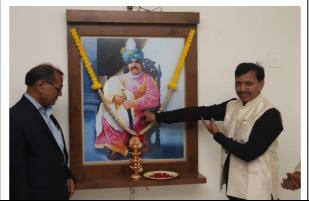

## **C)** Geotagged Photographs

Dr Vittal Jaybhaye offering flowers to Shahu Maharaj idol

Dr Vittal Jaybhaye, Mr Sadashiv Shinde (VP) Dr Anuja Jadhav and all faculty members

Mr Sadashiv Shinde (VP) felicitating Dr Vittal Jaybhaye (Inaugurator of Langlit)