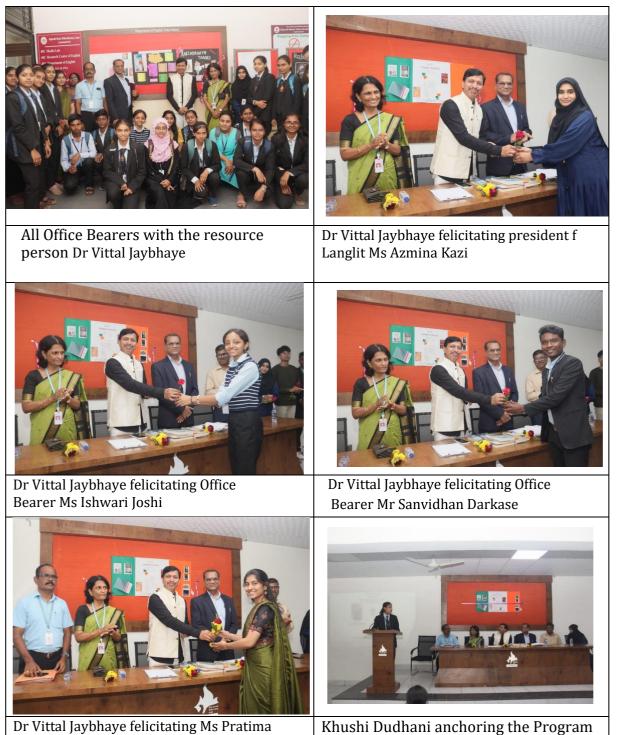

#### iv. Brief Summary of Events/ Sessions

Ms Khushi Dudhani anchored and Dr Chandrashekhar Dawane gave an introduction of the Students' Association Langlit. Miss Azmina Kazi introduced the resource person of the program. Mr Sadashiv Shinde (Vice Principal) felicitated the resource person and shared her views on the Students' Association Langlit. Dr Chandrashekhar Dawane felicitated Dr Anuja Jadhav with bouquet. The resource person Dr Vittal Jaybhaye addressed the students regarding importance of literature in our life. As a spiritual practitioner, he mesmerized the students by his speech. He expressed many quotations of Tukaram in his speech. He concluded his speech by Tukarama's verse. He also recited his own poems reflecting the spiritual, philosophical, and moral values in the student's life. The speech inspired the students to develop interest in the English literature and spirituality. Mr Sanvidhan Darkase the joint secretary of Langlit expressed vote of thanks.

## **C)** Geotagged Photographs

Dr Vittal Jaybhaye offering flowers to Shahu Maharaj idol

Dr Vittal Jaybhaye, Mr Sadashiv Shinde (VP) Dr Anuja Jadhav and all faculty members

Mr Sadashiv Shinde (VP) felicitating Dr Vittal Jaybhaye (Inaugurator of Langlit)

Dr Anuja Jadhav felicitating Mr Sadashiv Shinde (VP)

Dr Chandrashekhar Dawane felicitating Dr Anuja Jadhav

Dr Chandrashekhar Dawane giving introduction of 'Langlit'

Dr Vittal Jaybhaye sharing views with the students