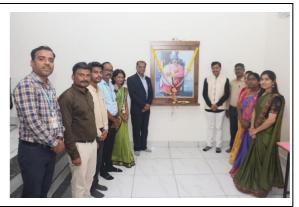

## **C)** Geotagged Photographs

Dr Vittal Jaybhaye offering flowers to Shahu Maharaj idol

Dr Vittal Jaybhaye, Mr Sadashiv Shinde (VP) Dr Anuja Jadhav and all faculty members

Mr Sadashiv Shinde (VP) felicitating Dr Vittal Jaybhaye (Inaugurator of Langlit)

Dr Anuja Jadhav felicitating Mr Sadashiv Shinde (VP)

Dr Chandrashekhar Dawane felicitating Dr Anuja Jadhav

Dr Chandrashekhar Dawane giving introduction of 'Langlit'

Dr Vittal Jaybhaye sharing views with the students