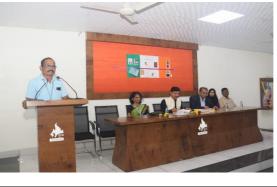

#### iv. Brief Summary of Events/ Sessions

Ms Khushi Dudhani anchored and Dr Chandrashekhar Dawane gave an introduction of the Students' Association Langlit. Miss Azmina Kazi introduced the resource person of the program. Mr Sadashiv Shinde (Vice Principal) felicitated the resource person and shared her views on the Students' Association Langlit. Dr Chandrashekhar Dawane felicitated Dr Anuja Jadhav with bouquet. The resource person Dr Vittal Jaybhaye addressed the students regarding importance of literature in our life. As a spiritual practitioner, he mesmerized the students by his speech. He expressed many quotations of Tukaram in his speech. He concluded his speech by Tukarama's verse. He also recited his own poems reflecting the spiritual, philosophical, and moral values in the student's life. The speech inspired the students to develop interest in the English literature and spirituality. Mr Sanvidhan Darkase the joint secretary of Langlit expressed vote of thanks.