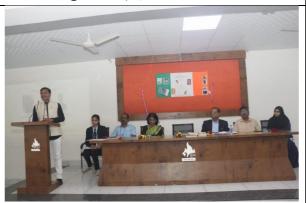

#### iv. Brief Summary of Events/ Sessions

Ms Khushi Dudhani anchored and Dr Chandrashekhar Dawane gave an introduction of the Students' Association Langlit. Miss Azmina Kazi introduced the resource person of the program. Mr Sadashiv Shinde (Vice Principal) felicitated the resource person and shared her views on the Students' Association Langlit. Dr Chandrashekhar Dawane felicitated Dr Anuja Jadhav with bouquet. The resource person Dr Vittal Jaybhaye addressed the students regarding importance of literature in our life. As a spiritual practitioner, he mesmerized the students by his speech. He expressed many quotations of Tukaram in his speech. He concluded his speech by Tukarama's verse. He also recited his own poems reflecting the spiritual, philosophical, and moral values in the student's life. The speech inspired the students to develop interest in the English literature and spirituality. Mr Sanvidhan Darkase the joint secretary of Langlit expressed vote of thanks.