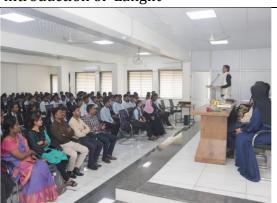

#### ii. Introduction

Department of English, organized Inauguration of Students' Association Langlit in the academic year 2024-25 on 17-08-2024 at VLC Hall of the college. for the first inauguration of the Students' Association we have invited Dr Vittal Jaybhaye, a renowned spiritual practitioner and Associate Professor of English, Late Ramesh Wadpurkar College Sonpeth. He shared views about the importance of establishing the Students' Association in every department for the overall development of students

#### iv. Brief Summary of Events/ Sessions

Ms Khushi Dudhani anchored and Dr Chandrashekhar Dawane gave an introduction of the Students' Association Langlit. Miss Azmina Kazi introduced the resource person of the program. Mr Sadashiv Shinde (Vice Principal) felicitated the resource person and shared her views on the Students' Association Langlit. Dr Chandrashekhar Dawane felicitated Dr Anuja Jadhav with bouquet. The resource person Dr Vittal Jaybhaye addressed the students regarding importance of literature in our life. As a spiritual practitioner, he mesmerized the students by his speech. He expressed many quotations of Tukaram in his speech. He concluded his speech by Tukarama's verse. He also recited his own poems reflecting the spiritual, philosophical, and moral values in the student's life. The speech inspired the students to develop interest in the English literature and spirituality. Mr Sanvidhan Darkase the joint secretary of Langlit expressed vote of thanks.