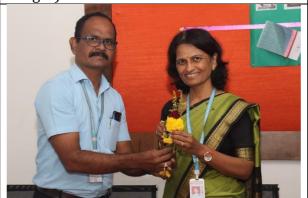

Dr Anuja Jadhav felicitating Mr Sadashiv Shinde (VP)

Dr Chandrashekhar Dawane felicitating Dr Anuja Jadhav

Dr Chandrashekhar Dawane giving introduction of 'Langlit'

Dr Vittal Jaybhaye sharing views with the students