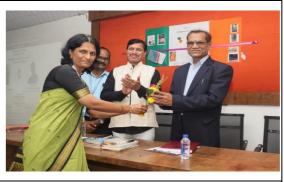

## **C)** Geotagged Photographs

Dr Vittal Jaybhaye offering flowers to Shahu Maharaj idol

Dr Vittal Jaybhaye, Mr Sadashiv Shinde (VP) Dr Anuja Jadhav and all faculty members

Mr Sadashiv Shinde (VP) felicitating Dr Vittal Jaybhaye (Inaugurator of Langlit)