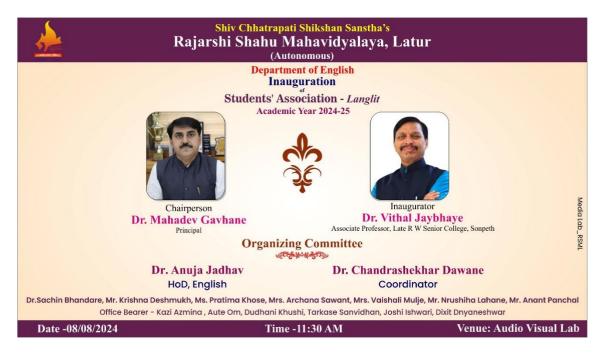

# Shiv Chhatrapati Shikshan Sanstha's

# Rajarshi Shahu Mahavidyalaya (Autonomous), Latur

## **Department of English**

# 2024-25

#### **B) Report**

i. Title: Inauguration of Students' Association 'Langlit'

#### ii. Introduction

Department of English, organized Inauguration of Students' Association Langlit in the academic year 2024-25 on 17-08-2024 at VLC Hall of the college. for the first inauguration of the Students' Association we have invited Dr Vittal Jaybhaye, a renowned spiritual practitioner and Associate Professor of English, Late Ramesh Wadpurkar College Sonpeth. He shared views about the importance of establishing the Students' Association in every department for the overall development of students