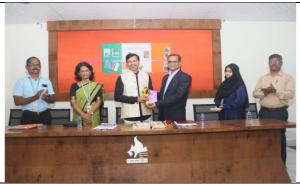

#### iv. Brief Summary of Events/ Sessions

Ms Khushi Dudhani anchored and Dr Chandrashekhar Dawane gave an introduction of the Students' Association Langlit. Miss Azmina Kazi introduced the resource person of the program. Mr Sadashiv Shinde (Vice Principal) felicitated the resource person and shared her views on the Students' Association Langlit. Dr Chandrashekhar Dawane felicitated Dr Anuja Jadhav with bouquet. The resource person Dr Vittal Jaybhaye addressed the students regarding importance of literature in our life. As a spiritual practitioner, he mesmerized the students by his speech. He expressed many quotations of Tukaram in his speech. He concluded his speech by Tukarama's verse. He also recited his own poems reflecting the spiritual, philosophical, and moral values in the student's life. The speech inspired the students to develop interest in the English literature and spirituality. Mr Sanvidhan Darkase the joint secretary of Langlit expressed vote of thanks.

#### v.Conclusion:

Dr Vittal Jaybhaye, as a spiritual practitioner, he mesmerized the students by his speech. The students listened his speech very carefully. The students asked their doubts to the resource person and got the satisfactory answers.