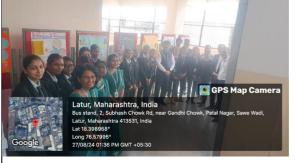

Department Staff, Students with respected Dr Mahadev Gavhane & Mr Sadashiv Shinde

Dr Mahadev Gavhane (Principal)& Mr Sadashiv Shinde (VP) in Poster Presentation Competition Poster presenters with respected Dr Mahadev Gavhane (Principal)

Student giving presentation on Tagore's Poster

Department Staff, Students with respected Dr Mahadev Gavhane & Mr Sadashiv Shinde

Respected Dr Mahadev Gavhane (Principal) interacting with the students

Respected Dr Mahadev Gavhane (Principal) interacting with the students

Department Staff, Students with respected Dr Mahadev Gavhane & Mr Sadashiv Shinde

Respected Dr Mahadev Gavhane (Principal) & Mr Sadashiv Shinde (VP interacting with the students