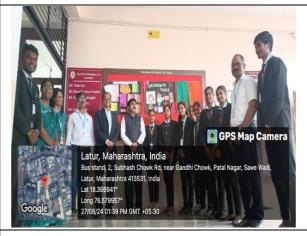

Department Staff, Students with respected Dr Mahadev Gavhane & Mr Sadashiv Shinde

Dr Mahadev Gavhane (Principal)& Mr Sadashiv Shinde (VP) in Poster Presentation Competition Poster presenters with respected Dr Mahadev Gavhane (Principal)

Student giving presentation on Tagore's Poster

Department Staff, Students with respected Dr Mahadev Gavhane & Mr Sadashiv Shinde

Respected Dr Mahadev Gavhane (Principal) interacting with the students

Respected Dr Mahadev Gavhane (Principal) interacting with the students

Department Staff, Students with respected Dr Mahadev Gavhane & Mr Sadashiv Shinde

Respected Dr Mahadev Gavhane (Principal) & Mr Sadashiv Shinde (VP interacting with the students