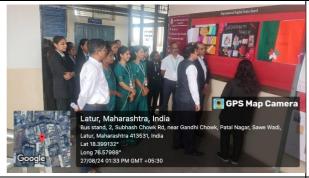

Department Staff, Students with respected Dr Mahadev Gavhane & Mr Sadashiv Shinde

Dr Mahadev Gavhane (Principal)& Mr Sadashiv Shinde (VP) in Poster Presentation Competition Poster presenters with respected Dr Mahadev Gavhane (Principal)