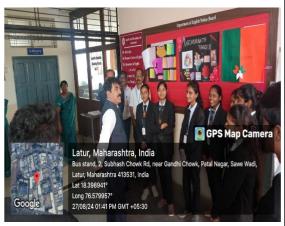

## C) Geotagged Photographs

Dr Mahadev Gavhane (Principal)& Mr Sadashiv Shinde (VP) inaugurating the Poster Presentation Competition Mr Sadashiv Shinde asking question on Tagore in Poster Presentation Competition

Latur, Maharashtra, India
Bus stand, 2, Subhash Chowk Rd, near Gandhi Chowk, Patal Nagar, Sawe Wadi,
Latur, 18-398972\*
Long 76-579961\*
27/08/24 01:31 PM GMT + 05:30

Student giving presentation on Tagore's Poster

Department Staff, Students with respected Dr Mahadev Gavhane & Mr Sadashiv Shinde

Dr Mahadev Gavhane (Principal)& Mr Sadashiv Shinde (VP) in Poster Presentation Competition Poster presenters with respected Dr Mahadev Gavhane (Principal)