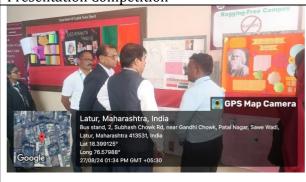

## C) Geotagged Photographs

Dr Mahadev Gavhane (Principal)& Mr Sadashiv Shinde (VP) inaugurating the Poster Presentation Competition Mr Sadashiv Shinde asking question on Tagore in Poster Presentation Competition

Latur, Maharashtra, India
Bus stand, 2, Subhash Chowk Rd, near Gandhi Chowk, Patal Nagar, Sawe Wadi,
Latur, 18-398972\*
Long 76-579961\*
27/08/24 01:31 PM GMT + 05:30

Student giving presentation on Tagore's Poster