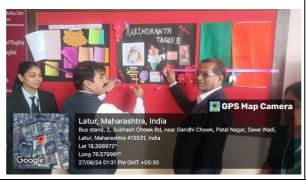

## C) Geotagged Photographs

Dr Mahadev Gavhane (Principal)& Mr Sadashiv Shinde (VP) inaugurating the Poster Presentation Competition Mr Sadashiv Shinde asking question on Tagore in Poster Presentation Competition

Latur, Maharashtra, India
Bus stand, 2, Subhash Chowk Rd, near Gandhi Chowk, Patal Nagar, Sawe Wadi,
Latur, 18-398972\*
Long 76-579961\*
27/08/24 01:31 PM GMT + 05:30

Student giving presentation on Tagore's Poster