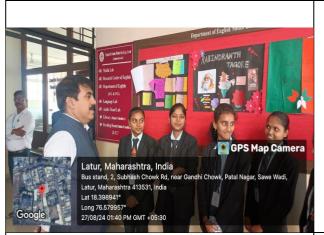

Latur, Maharashtra, India
Bus stand, 2, Subhash Chowk Rd, near Gandhi Chowk, Patal Nagar, Sawe Wadi,
Latur, 18-398972\*
Long 76-579961\*
27/08/24 01:31 PM GMT + 05:30

Student giving presentation on Tagore's Poster

Student giving presentation on Tagore's Poster

Department Staff, Students with respected Dr Mahadev Gavhane & Mr Sadashiv Shinde

Respected Dr Mahadev Gavhane (Principal) interacting with the students

Respected Dr Mahadev Gavhane (Principal) interacting with the students