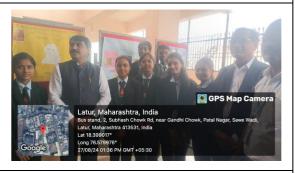

## C) Geotagged Photographs

Dr Mahadev Gavhane (Principal)& Mr Sadashiv Shinde (VP) inaugurating the Poster Presentation Competition Mr Sadashiv Shinde asking question on Tagore in Poster Presentation Competition

Department Staff, Students with respected Dr Mahadev Gavhane & Mr Sadashiv Shinde

Dr Mahadev Gavhane (Principal)& Mr Sadashiv Shinde (VP) in Poster Presentation Competition Poster presenters with respected Dr Mahadev Gavhane (Principal)