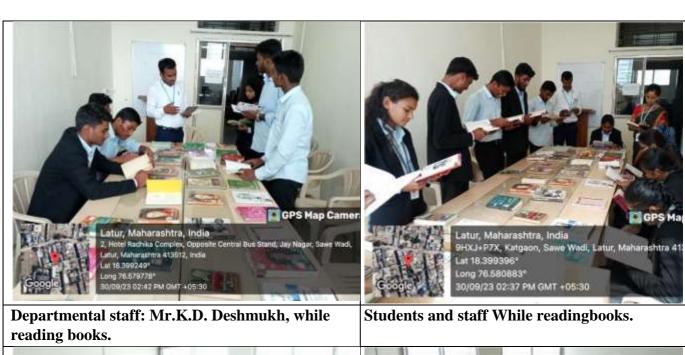

## C. Geo-tagged Photographs/Screenshots of the Library Session:

Students enjoy reading the books.

Students while enjoying reading books