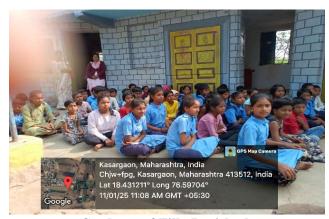

#### iv. Details of Participants:

Total 54 participants (26 Male and 28 Female) were participated.

Ms. Summaiya Hannure Member of Commerce Association 2024-25 while anchoring the programme

Ms. L. S. Thakke, Headmistress of the school while delivering the speech

**Students of Zilla Parishad** 

- D) Link of Video of the programme if any:
- E) Copies of Brochure Prepared for the Programme:
- F)Any Other Publicity Materia