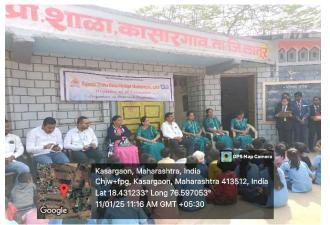

Ms. Priyanka Jadhav, Vice president of Commerce Association 2024-25 expressed her thoughts on gender equality and cleanliness regarding health and environment. She guided the students of Zilla Parishad Prathmic Shala, Kasargaon about importance of gender equality and cleanliness. The residents and students were informed about the importance of personal hygiene such as sanitation, tidiness and the after effects that would cause if these were not maintained. She mentioned gender equality is essential to achieve peaceful environment in society. Ms. L. S. Thakke, Headmistress of the school expressed her positive views for this activity.

#### C) Geotagged Photographs / Screenshot:

Dr. P.S. Trimukhe expressing the objectives of the Outreach Activity

Ms. Priyanka Jadhav Vice President of Commerce Association 2024-25 guiding the students about Cleanliness and Gender Equality