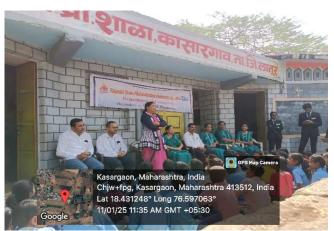

Ms. Priyanka Jadhav, Vice president of Commerce Association 2024-25 expressed her thoughts on gender equality and cleanliness regarding health and environment. She guided the students of Zilla Parishad Prathmic Shala, Kasargaon about importance of gender equality and cleanliness. The residents and students were informed about the importance of personal hygiene such as sanitation, tidiness and the after effects that would cause if these were not maintained. She mentioned gender equality is essential to achieve peaceful environment in society. Ms. L. S. Thakke, Headmistress of the school expressed her positive views for this activity.

Ms. Summaiya Hannure Member of Commerce Association 2024-25 while anchoring the programme

Ms. L. S. Thakke, Headmistress of the school while delivering the speech

**Students of Zilla Parishad** 

- D) Link of Video of the programme if any:
- E) Copies of Brochure Prepared for the Programme:
- F)Any Other Publicity Materia