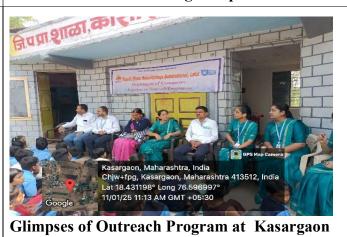

#### v. Brief Summary of Events/ Sessions

In the Outreach Activity at Kasargaon, Dr. P. S. Trimukhe, Head, Dept.of Commerce, Rajarshi Shahu Mahavidyalaya, Latur has expressed the objectives of this outreach activity. She further explained that gender equality is very important because it can lead to a range of positive outcomes, including increased economic growth and development.

Ms. Priyanka Jadhav, Vice president of Commerce Association 2024-25 expressed her thoughts on gender equality and cleanliness regarding health and environment. She guided the students of Zilla Parishad Prathmic Shala, Kasargaon about importance of gender equality and cleanliness. The residents and students were informed about the importance of personal hygiene such as sanitation, tidiness and the after effects that would cause if these were not maintained. She mentioned gender equality is essential to achieve peaceful environment in society. Ms. L. S. Thakke, Headmistress of the school expressed her positive views for this activity.

#### C) Geotagged Photographs / Screenshot:

Dr. P.S. Trimukhe expressing the objectives of the Outreach Activity

Ms. Priyanka Jadhav Vice President of Commerce Association 2024-25 guiding the students about Cleanliness and Gender Equality