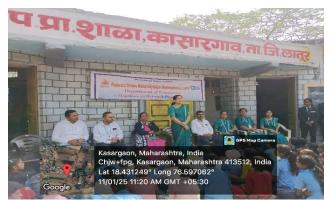

#### C) Geotagged Photographs / Screenshot:

Dr. P.S. Trimukhe expressing the objectives of the Outreach Activity

Ms. Priyanka Jadhav Vice President of Commerce Association 2024-25 guiding the students about Cleanliness and Gender Equality

Ms. Summaiya Hannure Member of Commerce Association 2024-25 while anchoring the programme

Ms. L. S. Thakke, Headmistress of the school while delivering the speech

**Students of Zilla Parishad** 

- D) Link of Video of the programme if any:
- E) Copies of Brochure Prepared for the Programme:
- F)Any Other Publicity Materia