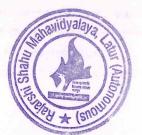

### v. Brief Summary of Events/ Sessions

The Department of Commerce has organized Teachers Day Program on 06<sup>th</sup> Sept. 2023 at 12:30 pm. The present progamme was conducted by all the office bearers of Commerce Association. Students honoured their teachers by giving handmade Greeting Cards, some of them presented their poems for teachers while others gave speeches. All the teachers also presented their thoughts on Celebration of Teachers Day Celebration. Presidential Address was given by Dr. P. S. Trimukhe, Head of Department of Commerce. Mr. Mayur Bolegave, Vice-President of Commerce Association, 2023-24 presented the vote of thanks.