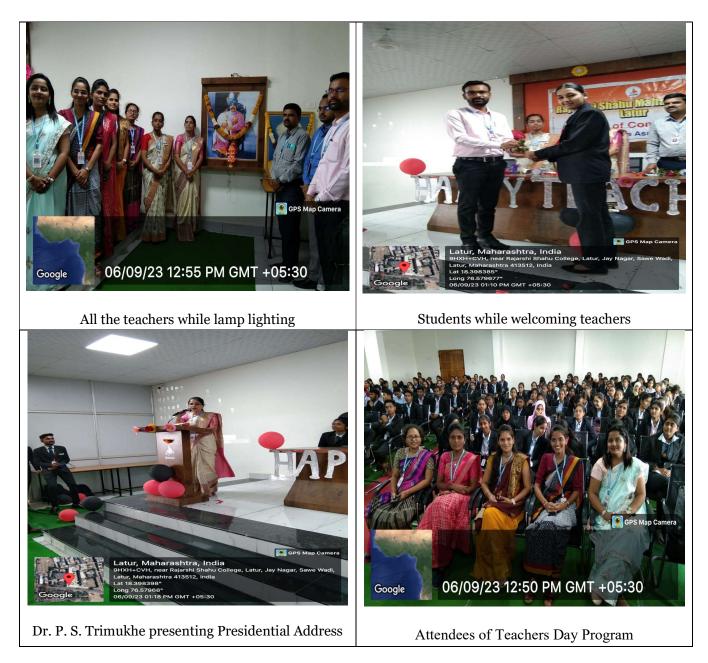

#### iv. Details of Participants:

Total 168 participants (37 Male and 131 Female) were present for Teachers Day Celebration

### v. Brief Summary of Events/ Sessions

The Department of Commerce has organized Teachers Day Program on 06<sup>th</sup> Sept. 2023 at 12:30 pm. The present progamme was conducted by all the office bearers of Commerce Association. Students honoured their teachers by giving handmade Greeting Cards, some of them presented their poems for teachers while others gave speeches. All the teachers also presented their thoughts on Celebration of Teachers Day Celebration. Presidential Address was given by Dr. P. S. Trimukhe, Head of Department of Commerce. Mr. Mayur Bolegave, Vice-President of Commerce Association, 2023-24 presented the vote of thanks.