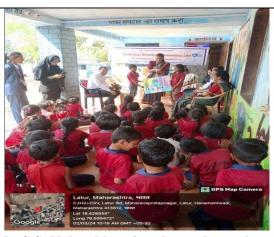

#### C) Geotagged Photographs / Screenshot:

Dr. P.S. Trimukhe addressing the students about Gender Equality

Ms. S.S. Kale addressing the students about Cleanliness

Ms. S.S. Kale distributing the mask among students

### Session 2: Seminar on Cleanliness

Miss. Sampada kale Research Scholar of Dept. of Commerce expressed her thoughts on Cleanliness regarding health and environment. she guided the students of Zilla Parishad Prathmic Shala, Hanmantwadi about importance of Cleanliness. The residents and students were informed about the importance of personal hygiene such as sanitation, tidiness and the after effects that would cause if these were not maintained.