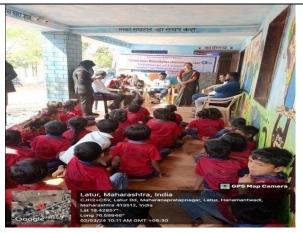

#### C) Geotagged Photographs / Screenshot:

Dr. P.S. Trimukhe addressing the students about Gender Equality

Ms. S.S. Kale addressing the students about Cleanliness

Ms. S.S. Kale distributing the mask among students

## v. Brief Summary of Events/ Sessions

An Outreach Activity at Hanmantwadi was conducted in two sessions. Which are as follows: **Session 1: Seminar on Gender equality** 

Dr. P. S. Trimukhe HoD of Commerce, Rajarshi Shahu Mahavidyalaya, Latur has expressed her views on Gender equality. She mentioned that Gender Equality is a part of human rights. She further explained that Gender equality is very important because it can lead to a range of positive outcomes, including increased economic growth and development.