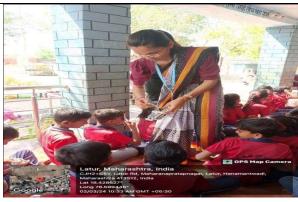

#### C) Geotagged Photographs / Screenshot:

Dr. P.S. Trimukhe addressing the students about Gender Equality

Ms. S.S. Kale addressing the students about Cleanliness

Ms. S.S. Kale distributing the mask among students

Student of RSML distributing the mask

Students of Zilla Parishad

Group photo of Outreach Program at Hanmantwadi

- D) Link of Video of the programme if any
- E) Copies of Brochure Prepared for the Programme: