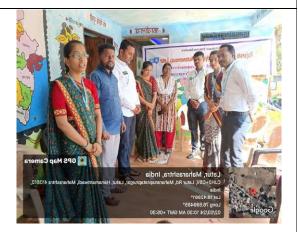

#### C) Geotagged Photographs / Screenshot:

Dr. P.S. Trimukhe addressing the students about Gender Equality

Ms. S.S. Kale addressing the students about Cleanliness

Ms. S.S. Kale distributing the mask among students

Student of RSML distributing the mask

Students of Zilla Parishad

Group photo of Outreach Program at Hanmantwadi

- D) Link of Video of the programme if any
- E) Copies of Brochure Prepared for the Programme: