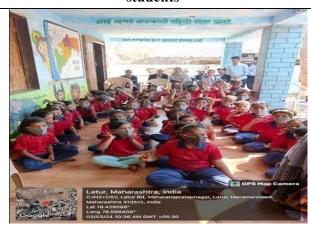

#### C) Geotagged Photographs / Screenshot:

Dr. P.S. Trimukhe addressing the students about Gender Equality

Ms. S.S. Kale addressing the students about Cleanliness

Ms. S.S. Kale distributing the mask among students

Student of RSML distributing the mask

Students of Zilla Parishad

Group photo of Outreach Program at Hanmantwadi

- D) Link of Video of the programme if any
- E) Copies of Brochure Prepared for the Programme: