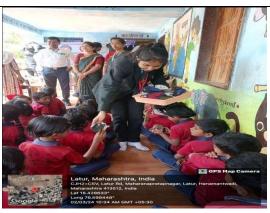

#### C) Geotagged Photographs / Screenshot:

Dr. P.S. Trimukhe addressing the students about Gender Equality

Ms. S.S. Kale addressing the students about Cleanliness

Ms. S.S. Kale distributing the mask among students

Student of RSML distributing the mask

Students of Zilla Parishad

Group photo of Outreach Program at Hanmantwadi

- D) Link of Video of the programme if any
- E) Copies of Brochure Prepared for the Programme: