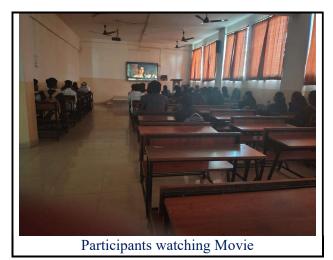

#### v) Brief Summary of Events/ Sessions:

The Screening of Movie sharply started at 2:00pm and before screening the Movie Swami madam briefly introduced the importance of Movie in Social study to the students. Earlier Students were instructed to keep silence while watching the movie. After the Screening of Movie students were instructed to write a brief Summary on it.

#### C) Geotagged Photographs/ Screenshots: