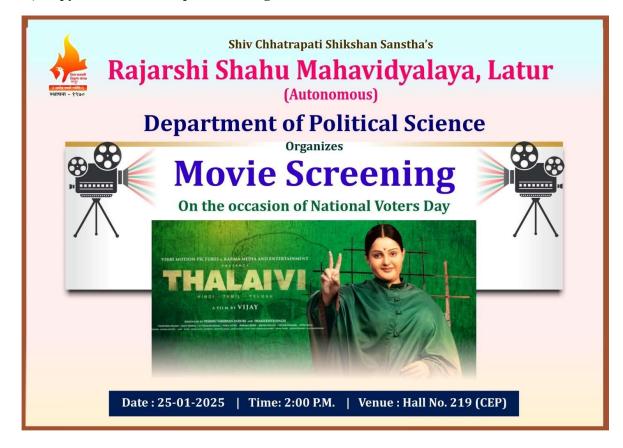

#### i) Title:

Screening of Movie "Thalaivi" on the occasion of National Voters Day.

#### D) Copy of Brochure Prepared of Programme: