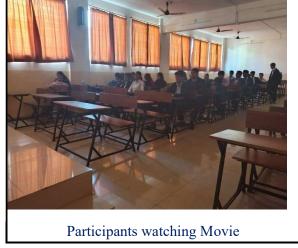

#### v) Brief Summary of Events/ Sessions:

The Screening of Movie sharply started at 2:00pm and before screening the Movie Swami madam briefly introduced the importance of Movie in Social study to the students. Earlier Students were instructed to keep silence while watching the movie. After the Screening of Movie students were instructed to write a brief Summary on it.

#### C) Geotagged Photographs/ Screenshots: