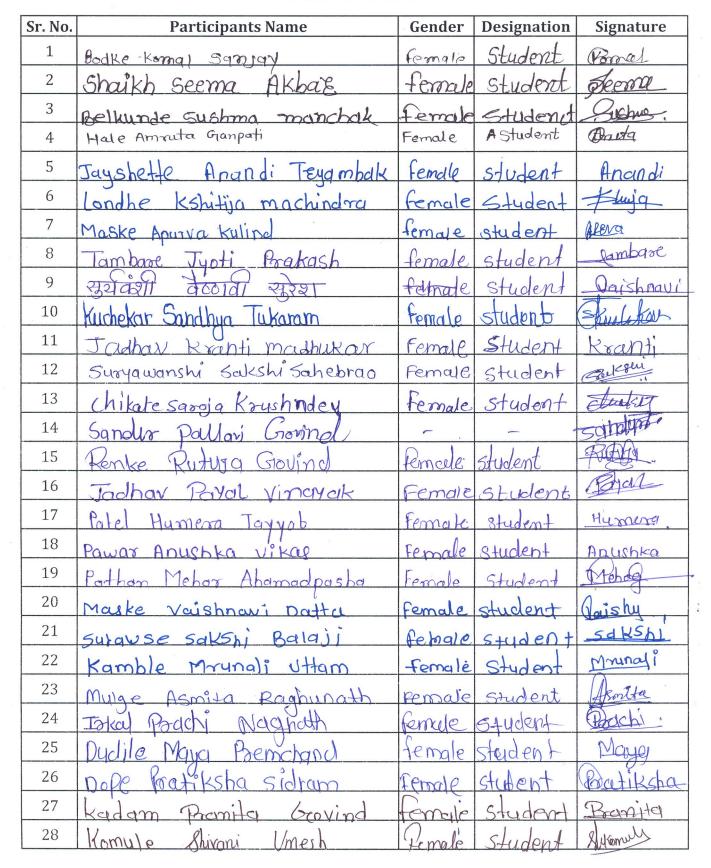

#### **Participants List**

#### **Guest Lecture on Indian Constitution and our Duties**

Date: 22-02-2025

|    | Participants Name              | Gender  | Designation | Signature  |
|----|--------------------------------|---------|-------------|------------|
| 29 | Pawar Dayaneshwari chandrakant | female  | Student     | Donne      |
| 30 | Wanjare Vaishnavi Ramesh       | female  | Stydent     | Quanjake   |
| 31 | Nelwade Sakshi Grundre         | femule  | student     | Reut Mil   |
| 32 | Pawar Samruddhi Kakasaheb      | female  | Student     | # Him      |
| 33 | Bembade Shruti Govind          | femule  | Student     | Swi.       |
| 34 | Bhazgani Parshuram Rajure      | Female  | saydent     | Bries      |
| 35 | Ankushray AmraPali Rahul       | female  | student     | Amrapati   |
| 36 | Divya Arvind Graikwad          | female  | 3. tydent   | 9          |
| 37 | Akshard nitin waghmare         |         | 1           | Ashara     |
| 38 | Kadam Saraswati shahaji        | female  | student     | Stroll     |
| 39 | Ban Sumedher Sountagh          | femule  | Student     | Smedher    |
| 40 | Jadhar Soniya Ravindra         | Female  | student     | Boniye     |
| 41 | Divya Jayraj Patil             | Female  | Student     | Dillya:    |
| 42 | Rachana vitthal pangat         | Female  | student     | Tachana    |
| 43 | Ehavan Divya Hanmant           | Female  | Student     | Disja      |
| 44 | Narwade Vaishnavi              | female  | Student     | Waishu.    |
| 45 | Jadhar kajal Mahader           | Female  | student.    | Belajant   |
| 46 | Syrwaye dixta vittal           | Female  | student     | -diviga    |
| 47 | Botale vaishnewi Ramous        | Female  | Stadent     | Quishaeila |
| 48 | pundkare Muktai Mahadev        | female  | student     | muktai     |
| 49 | Feachi Ramesh Stinde           | Female  | student     | Feut.      |
| 50 | Patade Anandi Mandkishor       | Female  | student     | Rueli      |
| 51 | Mule sakshi Shoinicoas         | female  | student     | Brekshi    |
| 52 | Gidde Alfiya Abdul Rajjak      | femile  | Student     | Alfiya.    |
| 53 | sadafule Ankita Ambadas        | l-emale | student     | Antited    |
| 54 | Ballade Nikita Utlam -         | female  | Student     | Ballade    |
| 55 | Jadhar Samiksha Dattatray      | female  | Student     | Sand       |
| 56 | Bhosale Nikita Avinash         |         | student     | Dirto-     |
| 57 | Koli Ratyja Hanmant            | Female  | student     | Barrya     |
| 58 | Birkile Kalpani Mahendra       | female  | Student     | Kalami     |
| 59 | Qureshi Nubesha Waseem         | female  | Student     | Mubesha    |
| 60 | Jadhar Neha Ankysh             | Female  | Student     | The bar    |
| 61 |                                |         |             |            |
| 62 | Mantund Pragati Prakast        | Female  | student     | Pryanted   |