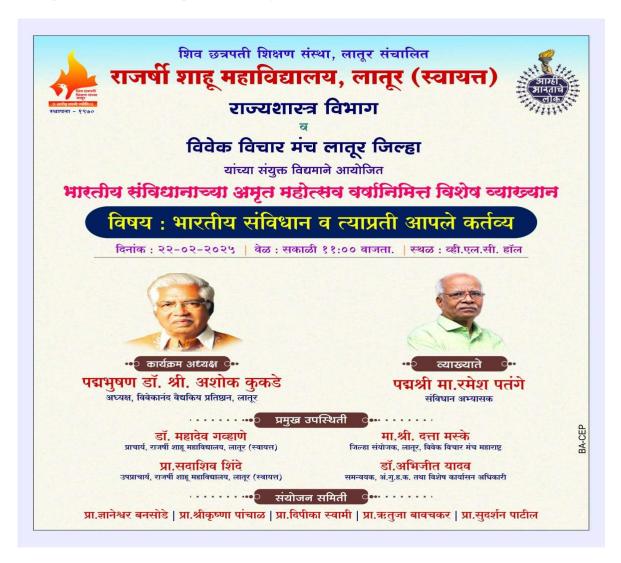

#### राजर्षी शाहू महाविद्यालय, लातूर (स्वायत्त) राज्यशास्त्र विभाग

सूचना

दि.२०.०२.२०२५

्वरिष्ठ महाविद्यालयातील सर्व विद्यार्थ्यांना सूचित करण्यात येते की, राज्यशास्त्र विभागाच्या वतीने शनिवार, दि.२२.०२.२०२५ रोजी सकाळी ११.०० वा. व्हीएलसी हॉल मध्ये "भारतीय संविधान व त्याप्रती आपले कर्तव्य" या विषयावर पद्मश्री मा. श्री रमेश पतंगे यांचे व्याख्यान आयोजित करण्यात आले आहे.

तरी सर्व विद्यार्थ्यांना व्याख्यानास वेळेवर उपस्थित रहावे.

विभागप्रमुख

D:\2024-25 (PC-3)\Notice\Marathi Notice\(181)