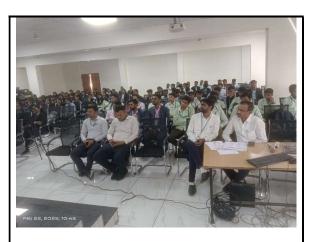

#### C) Geotagged Photographs/ Screenshots:

Padamashree Ramesh Patange Addressing Participants

**Participant in Programme** 

Padamashree Ramesh Patange Addressing Participants

**Participant in Programme** 

#### v) Brief Summary of Events/Sessions:

Department of Political Science organized Guest lecture on "Indian Constitution and Our Duties". This was a guest lecture which was delivered by Padmashri. Ramesh Patange. The guest lecture program was started sharply at 11.00 am Prof. Dnyaneshwar Bansode introduced guest lecturer Padmashri. Ramesh Patange. Who addressed students while addressing he focused on the provisions of duties in Indian Constitution and this program ended with thanking speech of Prof. Dnyaneshwar Bansode.