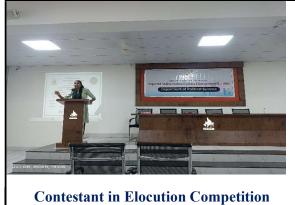

#### Elocution Competition on the occasion of Birth anniversary of Savitribai Phule

#### ii) Introduction:

Every year Savitribai Phule Birth anniversary celebrated across India on January 3<sup>rd</sup>.It's a day when everyone shows appreciation, love and respect towards First Lady Head Master of India Savitribai Phule.To celebrate Stri Mukti Din the department of political science organized Elocution Competition on 8th.January 2025. 21<sup>st</sup>. Pioneer of women education Krantijyoti Savitribai Phule, Savitribai Phule & Todays Education Policy.These are some topics given by department before two days of competition to the contestants.

From the UG & PG 27students were participated as contestants. Prof.Bhagwant Bokade, Dr. Vitesh Nikte and Prof. Bapusaheb Jewalikar were supervisor and Prof.Bansode Dnyaneshwar, Prof.S.B. Panchal, Prof.D.D.Swamiand Prof.Rutuja Bawachkar were present.

iv) Details of Participation:24 Males and 72 Female were participated.

#### v) Brief Summary of Events/ Sessions:

The Elocution competition sharply started at 12.00 PM o'clock. Prof.Dnyaneshwar Bansode gave instruction and rules and regulations of competition to the student by the end of competition Prof.Bhagwant Bokade &Dr. Vitesh Nikte guide the constantans and explained about their performance.