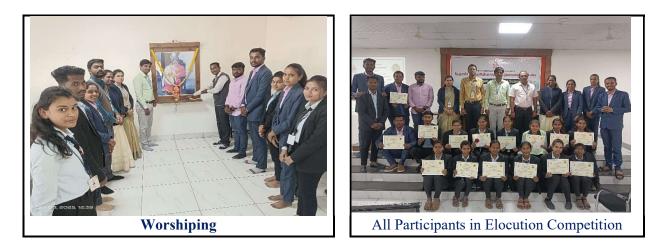

### C) Geotagged Photographs:

#### ii) Introduction:

Every year Savitribai Phule Birth anniversary celebrated across India on January 3<sup>rd</sup>.It's a day when everyone shows appreciation, love and respect towards First Lady Head Master of India Savitribai Phule.To celebrate Stri Mukti Din the department of political science organized Elocution Competition on 8th.January 2025. 21<sup>st</sup>. Pioneer of women education Krantijyoti Savitribai Phule, Savitribai Phule & Todays Education Policy.These are some topics given by department before two days of competition to the contestants.

From the UG & PG 27students were participated as contestants. Prof.Bhagwant Bokade, Dr. Vitesh Nikte and Prof. Bapusaheb Jewalikar were supervisor and Prof.Bansode Dnyaneshwar, Prof.S.B. Panchal, Prof.D.D.Swamiand Prof.Rutuja Bawachkar were present.