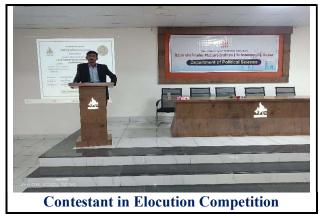

### C) Geotagged Photographs:

From the UG & PG 27students were participated as contestants. Prof.Bhagwant Bokade, Dr. Vitesh Nikte and Prof. Bapusaheb Jewalikar were supervisor and Prof.Bansode Dnyaneshwar, Prof.S.B. Panchal, Prof.D.D.Swamiand Prof.Rutuja Bawachkar were present.

#### v) Brief Summary of Events/ Sessions:

The Elocution competition sharply started at 12.00 PM o'clock. Prof.Dnyaneshwar Bansode gave instruction and rules and regulations of competition to the student by the end of competition Prof.Bhagwant Bokade &Dr. Vitesh Nikte guide the constantans and explained about their performance.