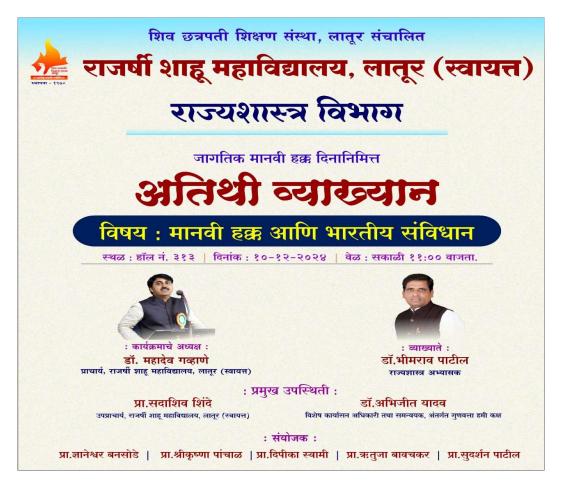

# i) Title:

Guest Lecture on "Human rights and Indian Constitution"

### ii) Introduction:

Department of Political Science organized Guest Lecture on "Human rights and Indian Constitution". This lecture was delivered byDr. Bhimrao Patil Scholar of Indian Constitution, Latur.He has guided the students and talks on evolution of Human rights in India along with question – answer session. The student from U.G. and P.G. nearly 198were participated in this guest lecture. Which was very fruitful for the B.A. and M.A. Political Science students which benefit them to know much more about Human rights. This program was presided by Prof. Dnyaneshwar Bansode, Prof. Shrikrishna Panchal, Prof. Sudarshan Patil, Prof. Dipeeka Swami and Prof. Rutuja Bawachakar from political science department. They took initiative and work hard to make this event a grand success.

# v) Brief Summary of Events/Sessions:

Department of Political Science organizedGuest lectureon '**Human rights and Indian Constitution**'. This was a guest lecturewhich was delivered by Dr.Bhimrao Patil. The guest lecture program was started sharply at 11.00 am Prof. Dnyaneshwar Bansode introduced guest lecture. Dr. Bhimrao Patil addressed students while addressing he focused onthe importance of human rights and this program ended with thanking speech of B.A. TY students Parmeshwar Patil.