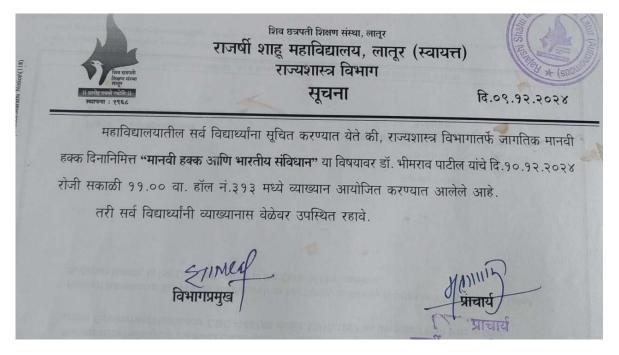

### ii) Introduction:

Department of Political Science organized Guest Lecture on "Human rights and Indian Constitution". This lecture was delivered byDr. Bhimrao Patil Scholar of Indian Constitution, Latur.He has guided the students and talks on evolution of Human rights in India along with question – answer session. The student from U.G. and P.G. nearly 198were participated in this guest lecture. Which was very fruitful for the B.A. and M.A. Political Science students which benefit them to know much more about Human rights. This program was presided by Prof. Dnyaneshwar Bansode, Prof. Shrikrishna Panchal, Prof. Sudarshan Patil, Prof. Dipeeka Swami and Prof. Rutuja Bawachakar from political science department. They took initiative and work hard to make this event a grand success.

# v) Brief Summary of Events/Sessions:

Department of Political Science organizedGuest lectureon '**Human rights and Indian Constitution**'. This was a guest lecturewhich was delivered by Dr.Bhimrao Patil. The guest lecture program was started sharply at 11.00 am Prof. Dnyaneshwar Bansode introduced guest lecture. Dr. Bhimrao Patil addressed students while addressing he focused onthe importance of human rights and this program ended with thanking speech of B.A. TY students Parmeshwar Patil.