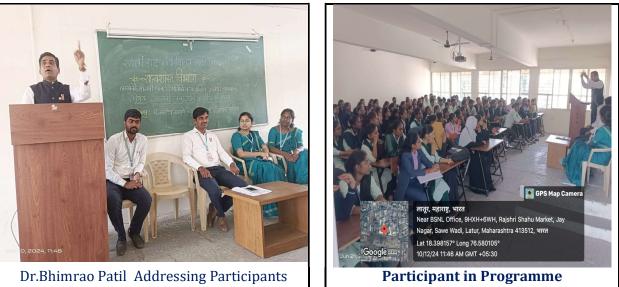

# v) Brief Summary of Events/Sessions:

Department of Political Science organizedGuest lectureon '**Human rights and Indian Constitution**'. This was a guest lecturewhich was delivered by Dr.Bhimrao Patil. The guest lecture program was started sharply at 11.00 am Prof. Dnyaneshwar Bansode introduced guest lecture. Dr. Bhimrao Patil addressed students while addressing he focused onthe importance of human rights and this program ended with thanking speech of B.A. TY students Parmeshwar Patil.

# vii)Any Appendix if necessary:

List of participants attached.

Date:11.12.2024 SITNER HoD/Convener

Rajarshi Shahu Mahavidyalaya, Lahu (Autonomous)

C) Geotagged Photographs/ Screenshots:

Dr.Bhimrao Patil Addressing Participants