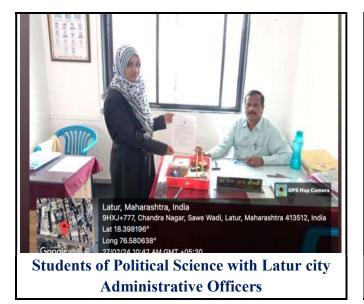

#### C) Geotagged Photographs/ Screenshots:

Students of Political Science with Latur city Administrative Officers

Students of Political Science with Latur city Administrative Officers

Students of Political Science with Latur city Administrative Officers