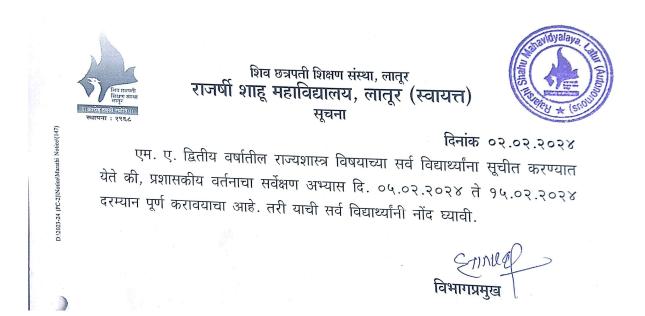

#### ii) Introduction:

Department of Political Science Conducted Survey on the Topic "Administrative Behaviour" in period of 5–15 February 2024 For PG Students. In the last semester M.A II Students have "Public Administration Paper in this paper students learn How the administration work, Structure of Administration and Indian Administration. With the reference of these paper Department of Political Science conducted Administrative Survey to know the actual Indian Public Administration. Students themselves form the questionaries' under the guidance of Department faculties and in the period of 5–15 February 2024 did Survey of the Latur City administrators. This outreach program was success under the Guidance of Hon.principal Dr. Mahadev Gavhane. Prof. Dnyaneshwar Bansode, Prof. Sudarshan Patil, Prof. Shrikrishna Panchal, Miss. Dipeeka Swami from political science department took initiative and work hard to make this event a grand success.

#### v) Brief Summary of Events/ Sessions:

Department of Political Science Conducted Survey on the Topic "Administrative **Behaviour**" in period of 5–15 February 2024 For PG Students. in the last semester M.A II Students have "Public Administration Paper in this paper students learn How the administration work, Structure of Administration and Indian Administration. With the reference of these paper Department of Political Science conducted Administrative Survey to know the actual Indian Public Administration. Students themselves form the questionaries' under the guidance of Department faculties and in the period of 5–15 February 2024 did Survey of the Latur City administrators