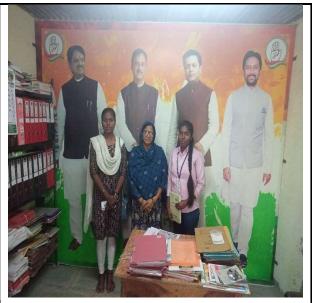

#### C) Geotagged Photographs/ Screenshots:

Students of Political Science with Latur city Administrative Officers

Students of Political Science with Latur city Administrative Officers

Students of Political Science with Latur city Administrative Officers