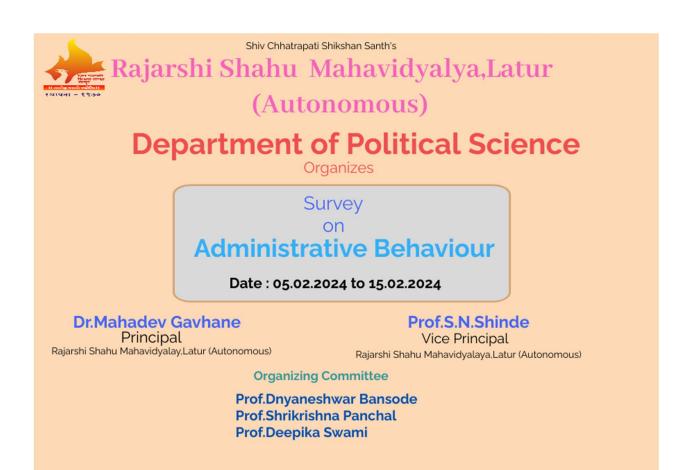

### A) Summary Report of Activity

| 1) Title of program :                                                         |          | Survey : Administrative Behaviour                                                                                                                                       |        |       |  |
|-------------------------------------------------------------------------------|----------|-------------------------------------------------------------------------------------------------------------------------------------------------------------------------|--------|-------|--|
| 2) Name of Organizing Department/Unit:                                        |          | Department of Political Science                                                                                                                                         |        |       |  |
| 3) Name of the<br>Coordinator(s)//Convener(s)//Organizer(s) of the<br>program |          | Chief Organizer:<br>Principal Dr. Mahadev Gavhane<br>Vice Principal Prof. S.N.Shinde<br>Organizing Committee:<br>Prof. Dnyaneshwar Bansode<br>Prof. Shrikrishna Panchal |        |       |  |
|                                                                               |          | Prof. Deepika Swami                                                                                                                                                     |        |       |  |
| 4) Date(s) of the program                                                     |          | 5– 15 February 2024                                                                                                                                                     |        |       |  |
| 5) Venue / Mode                                                               |          | City Administrative Offices                                                                                                                                             |        |       |  |
| 6) Target Group                                                               |          | PG Students                                                                                                                                                             |        |       |  |
| 7) Number of Participants : 22                                                |          | Male                                                                                                                                                                    | Female | Total |  |
| A separate list with                                                          | Teaching | 00                                                                                                                                                                      | 00     | 00    |  |
| signatures be maintained in the department/Unit)                              | Students | 3                                                                                                                                                                       | 19     | 22    |  |
|                                                                               | Total    | 03                                                                                                                                                                      | 19     | 22    |  |
| 8) Name(s) and details of Resource Person(s), if any:                         |          | Prof .Dnyaneshwar Bansode                                                                                                                                               |        |       |  |
| 9) Total Expenditure for the program :                                        |          | 500/-                                                                                                                                                                   |        |       |  |
| 10) Source of Funding:                                                        |          | Rajarshi Shahu Mahavidyalaya, Latur.<br>(Autonomous)                                                                                                                    |        |       |  |

#### i) Title:

Survey: Administrative Behaviour

#### ii) Introduction:

Department of Political Science Conducted Survey on the Topic "Administrative Behaviour" in period of 5–15 February 2024 For PG Students. In the last semester M.A II Students have "Public Administration Paper in this paper students learn How the administration work, Structure of Administration and Indian Administration. With the reference of these paper Department of Political Science conducted Administrative Survey to know the actual Indian Public Administration. Students themselves form the questionaries' under the guidance of Department faculties and in the period of 5–15 February 2024 did Survey of the Latur City administrators. This outreach program was success under the Guidance of Hon.principal Dr. Mahadev Gavhane. Prof. Dnyaneshwar Bansode, Prof. Sudarshan Patil, Prof. Shrikrishna Panchal, Miss. Dipeeka Swami from political science department took initiative and work hard to make this event a grand success.