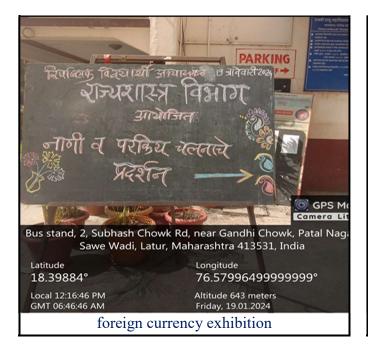

#### **Exhibition of Foreign Currency**

#### ii) Introduction:

Department of Political Science is very known for its innovative activities. On dated January 19,2024 Department organized foreign currency exhibition. Shri Prasad Bawage from Latur who is famous for his unique habit to collect ancient and current foreign currencies. He has been collected around 60 thousand coins and more than 150 foreign currencies in his collection still date. With his cooperation department organized exhibition. of his coins and foreign currency collection. The Moto behind of organize such exhibition to make students aware about foreign currency and history behind it.

#### E) Any Other Publicity Material:

येते की, राज्यशास्त्र विभागातर्फ दि.१९.०१.२०२४ रोजी सकाळी १०.०० वा. गाऊंड फ्लोअरच्या पार्किंगमच्चे दुर्मिळ नाणी व परकीय देशांच्या चलनांचे प्रदर्शन भरविण्यात येणार आहे. तरी सर्वांनी प्रदर्शनाचा लाभ घ्यावा.