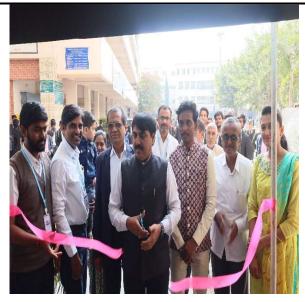

#### v) Brief Summary of Events/ Sessions:

The foreign currency exhibition sharply started at 11.am o'clock and Shri Prasad Bawage Addressed the students and expressed about his habit, his journey of collecting 60 thousand coins. As well as he focused on history of currency and he talked about some specific country currency. The exhibition inaugurated by Principal Dr. Mahadev Gavhane. He gave wishes to all Organizer team. vi) Conclusion, with Feedback on the Programme:

#### C) Geotagged Photographs:

Inauguration foreign currency exhibition

Department Staff with Principal Dr.Mahadev Gavhane ,Vice Principal Prof.S.N.Shinde and Shri.Prasad Bawage foreign currency exhibition