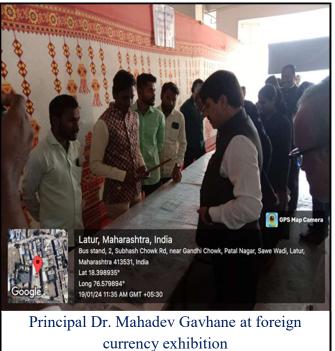

#### v) Brief Summary of Events/ Sessions:

The foreign currency exhibition sharply started at 11.am o'clock and Shri Prasad Bawage Addressed the students and expressed about his habit, his journey of collecting 60 thousand coins. As well as he focused on history of currency and he talked about some specific country currency. The exhibition inaugurated by Principal Dr. Mahadev Gavhane. He gave wishes to all Organizer team. vi) Conclusion, with Feedback on the Programme:

#### C) Geotagged Photographs:

Inauguration foreign currency exhibition

Department Staff with Principal Dr.Mahadev Gavhane ,Vice Principal Prof.S.N.Shinde and Shri.Prasad Bawage foreign currency exhibition