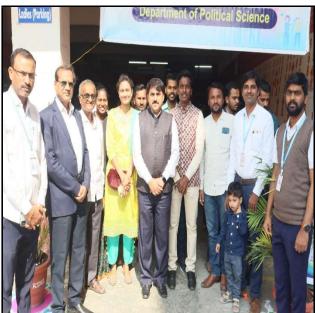

#### C) Geotagged Photographs:

Inauguration foreign currency exhibition

Department Staff with Principal Dr.Mahadev Gavhane ,Vice Principal Prof.S.N.Shinde and Shri.Prasad Bawage foreign currency exhibition