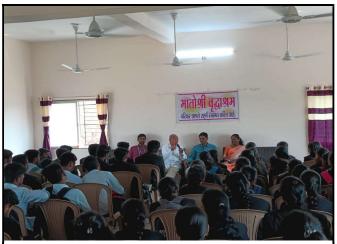

### C) Geotagged Photographs:

Students asking question to Senior Citizen (Matoshri Vraddhasharam)

Prof.D.M.Bansode addressing the students

Prof. Bharat Chavan addressing the students