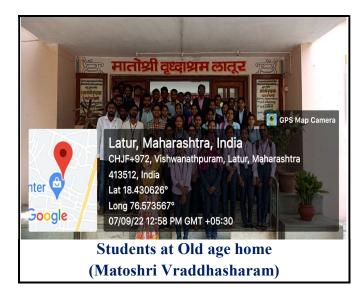

### C) Geotagged Photographs:

Students asking question to Senior Citizen (Matoshri Vraddhasharam)

Prof.D.M.Bansode addressing the students

Prof. Bharat Chavan addressing the students