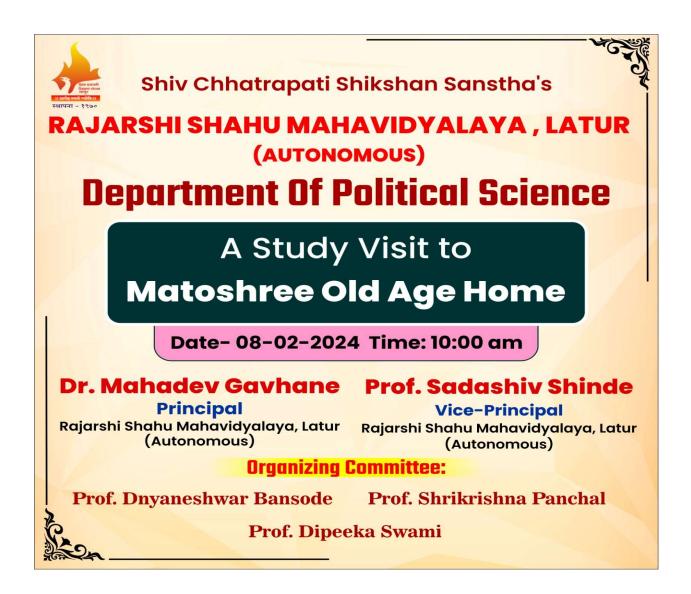

### D) Copy of Brochure Prepared of Programme:

## A) Summary Report of Activity

| 1) Title of Programme:                                |          | Visit to Old Age Home                                     |        |                           |  |
|-------------------------------------------------------|----------|-----------------------------------------------------------|--------|---------------------------|--|
| 2) Name of Organizing Department/Unit:                |          | Department of Political Science                           |        |                           |  |
| 3) Name of the Coordinator(s)/ Convener(s)/           |          | Chief Organizer:                                          |        |                           |  |
| Organizer(s) of the Programme                         |          | <b>Principal</b> Dr. Mahadev Gavhane                      |        |                           |  |
| Organizer(s) of the Programme                         |          | Vice Principal Prof. S.N. Shinde<br>Organizing Committee: |        |                           |  |
|                                                       |          |                                                           |        |                           |  |
|                                                       |          |                                                           |        | Prof. Shrikrishna Panchal |  |
|                                                       |          | Prof. Deepika Swami                                       |        |                           |  |
| 4) Date(s) of the Programme                           |          | 08-02-2024                                                |        |                           |  |
| 5) Venue                                              |          | Matoshri Old age Home Latur                               |        |                           |  |
| 6) Target Group                                       |          | B.A III and M A II Students                               |        |                           |  |
| 7) Number of Participants: <b>95</b>                  |          | Male                                                      | Female | Total                     |  |
| A separate list with                                  | Teaching | 03                                                        | 01     | 04                        |  |
| signatures be maintained in                           | Students | 44                                                        | 47     | 91                        |  |
| 41 - 1                                                |          |                                                           |        |                           |  |
| the department/Unit)                                  | Total    | 47                                                        | 48     | 95                        |  |
| 8) Name(s) and details of Resource Person(s), if any: |          | Prof. Dnyaneshwar Bansode                                 |        |                           |  |
| 9) Total Expenditure for the Programme:               |          | Rs. 500/-                                                 |        |                           |  |
| 10) Source of Funding:                                |          | Rajarshi Shahu Mahavidyalaya, Latur.<br>(Autonomous)      |        |                           |  |