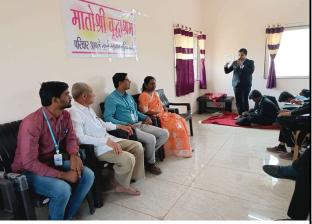

### C) Geotagged Photographs:

Students asking question to Senior Citizen (Matoshri Vraddhasharam)

Prof.D.M.Bansode addressing the students

Prof. Bharat Chavan addressing the students