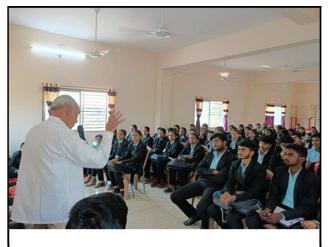

### C) Geotagged Photographs:

Students asking question to Senior Citizen (Matoshri Vraddhasharam)

Prof.D.M.Bansode addressing the students

Prof. Bharat Chavan addressing the students