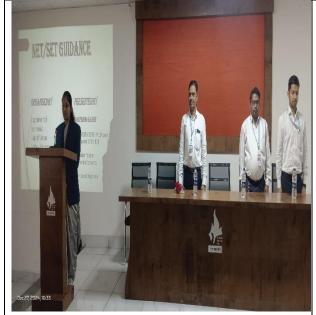

All students of the Economics also kept two minutes silence on demise of former Prime Minister Dr. Manmohan Singh.

The introductory note of the guidance programme was put forwarded by HoD Dr. B. P. Gadekar.

The resource person Prof. Prarthana Kasabe madam providing guidance on preparation strategy of SET/NET examination.

Students along with faculty members attended the guidance programme.

Vaishali Kambale, President of Dr. Babasaheb Ambedkar Economics Student Association 2024-25 put forward vote of thanks.