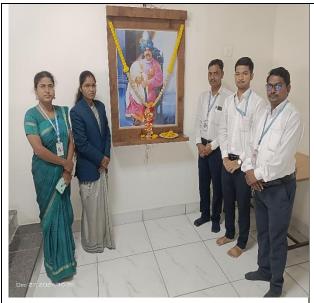

## C) Geotagged Photographs/ Screenshots:

The resource person Prof. Prarthana Kasabe madam, HoD Dr. B. P. Gadekar along with other faculties of Department of Economics paid tribute to Rajarshi Shahu Maharaj.