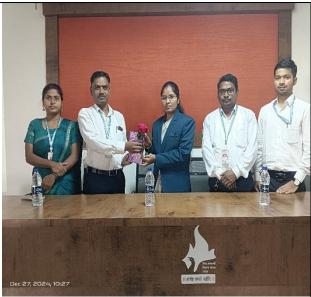

HoD Dr. B. P. Gadekar felicitied Prof. Prarthana Kasabe madam.

The resource person and faculties of Department of Economics kept two minutes silence on demise of former Prime Minister Dr. Manmohan Singh.