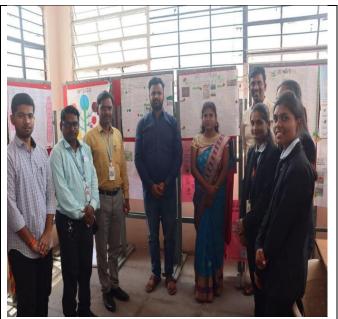

### **C) Geotagged Photographs/ Screenshots:**

Hon. chief guest Mr. Pawar Uttam (Naib Tehsildar, Pune) along with other paid tribute to Hon. Chhatrapati Shahu Maharaj

Hon Chief guest Mr. Pawar Uttam (Naib Tehsildar, Pune) inaugurated the poster presentation competition