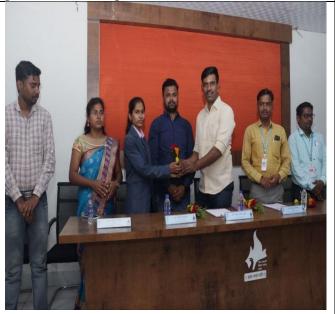

Student Association 2024-25 President Vaishali Kambale & Vice president Vishal Suryawanshi were felicitied and they took charge of the Association

Hon. Chief guest felicities winner of Poster presentation competition Ms. Kamble Sakshi

Hon. Chief guest felicities winner of Essay Competition Mr.Thakur Karan

President of student Association 2024-25 Vaishali Kambale put forward her words on taking charge of Association president

Introductory speech by HoD, Dr. Gadekar B. P.