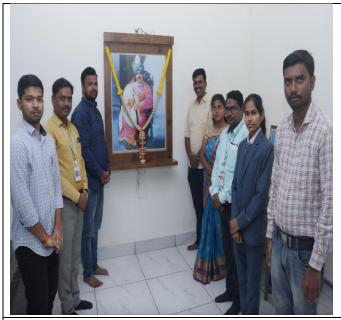

### **C) Geotagged Photographs/ Screenshots:**

Hon. chief guest Mr. Pawar Uttam (Naib Tehsildar, Pune) along with other paid tribute to Hon. Chhatrapati Shahu Maharaj

Hon Chief guest Mr. Pawar Uttam (Naib Tehsildar, Pune) inaugurated the poster presentation competition