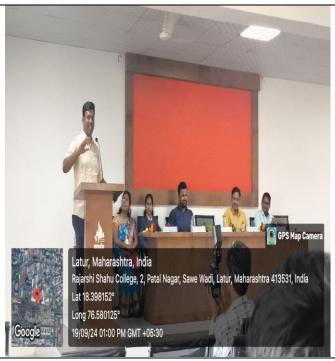

### **C) Geotagged Photographs/ Screenshots:**

Hon. chief guest Mr. Pawar Uttam (Naib Tehsildar, Pune) along with other paid tribute to Hon. Chhatrapati Shahu Maharaj

Hon Chief guest Mr. Pawar Uttam (Naib Tehsildar, Pune) inaugurated the poster presentation competition

HoD, Dr. Gadekar B.P. is giving information about department related activities to chief guest

Dr. B R Ambedkar Student Association Chairperson Kambale Vaishali felicities Hon. chief guest Mr. Pawar Uttam (Naib Tehsildar, Pune)

Hon. Chief guest felicities winner of Essay Competition Mr.Thakur Karan

President of student Association 2024-25 Vaishali Kambale put forward her words on taking charge of Association president

Introductory speech by HoD, Dr. Gadekar B. P.

Guidance by Hon. Chief guest Mr. Pawar Uttam (Naib Tehsildar, Pune) to students