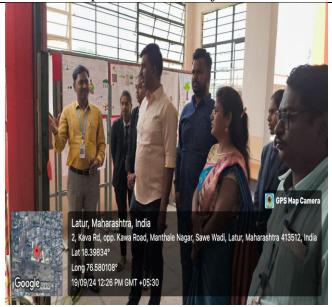

HoD, Dr. Gadekar B.P. is giving information about department related activities to chief guest

Dr. B R Ambedkar Student Association Chairperson Kambale Vaishali felicities Hon. chief guest Mr. Pawar Uttam (Naib Tehsildar, Pune)