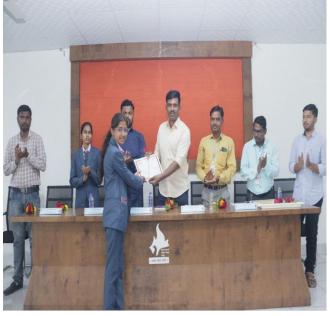

Student Association 2024-25 President Vaishali Kambale & Vice president Vishal Suryawanshi were felicitied and they took charge of the Association

Hon. Chief guest felicities winner of Poster presentation competition Ms. Kamble Sakshi