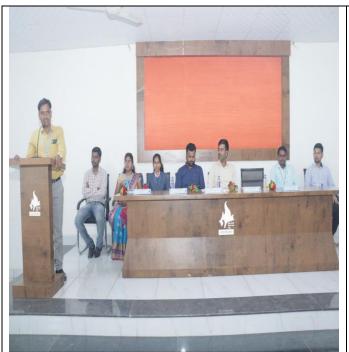

### **C) Geotagged Photographs/ Screenshots:**

Hon. chief guest Mr. Pawar Uttam (Naib Tehsildar, Pune) along with other paid tribute to Hon. Chhatrapati Shahu Maharaj

Hon Chief guest Mr. Pawar Uttam (Naib Tehsildar, Pune) inaugurated the poster presentation competition

HoD, Dr. Gadekar B.P. is giving information about department related activities to chief guest

Dr. B R Ambedkar Student Association Chairperson Kambale Vaishali felicities Hon. chief guest Mr. Pawar Uttam (Naib Tehsildar, Pune)

Hon. Chief guest felicities winner of Essay Competition Mr.Thakur Karan

President of student Association 2024-25 Vaishali Kambale put forward her words on taking charge of Association president

Introductory speech by HoD, Dr. Gadekar B. P.

Guidance by Hon. Chief guest Mr. Pawar Uttam (Naib Tehsildar, Pune) to students