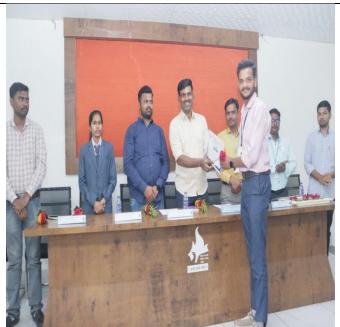

Hon. Chief guest felicities winner of Essay Competition Mr.Thakur Karan

President of student Association 2024-25 Vaishali Kambale put forward her words on taking charge of Association president

Introductory speech by HoD, Dr. Gadekar B. P.