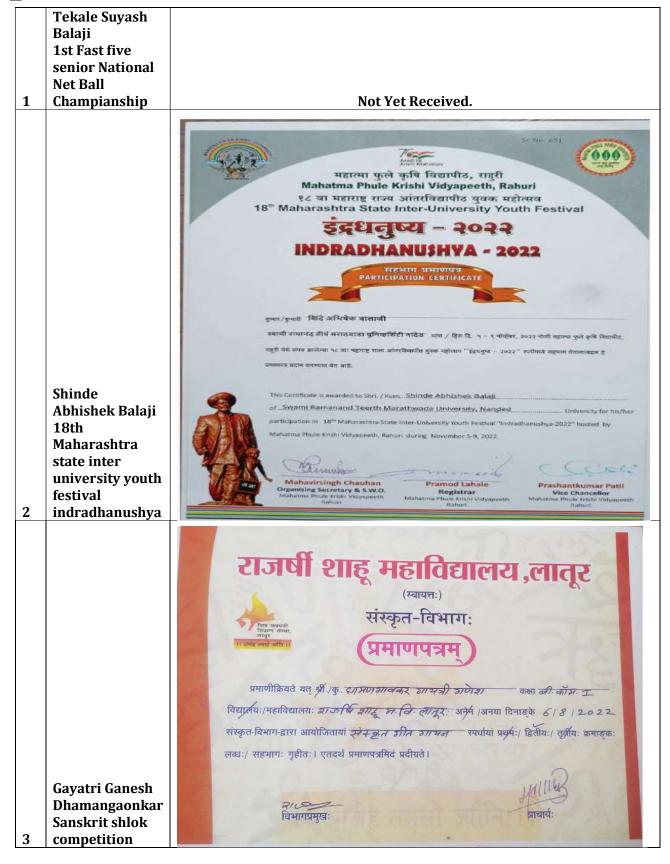

## Department of Sanskrit

Students Achievements- 2022-23

|        |                                    | Students Achi                                                               |                    | Comp                |                            |                                     |            |
|--------|------------------------------------|-----------------------------------------------------------------------------|--------------------|---------------------|----------------------------|-------------------------------------|------------|
| Sr.NO. | Students Name                      | Competition Name                                                            | Class              | etitio<br>n<br>year | Prize<br>First/2nd<br>/3rd | Level - Dist,<br>State,<br>National | contact No |
| 1      | Tekale Suyash Balaji               | 1st Fastfive senior National<br>Net Ball Champianship                       | B.Sc. S.Y          | 2023                | 1st                        | National                            | 9561039872 |
| 2      | Shinde Abhishek<br>Balaji          | 18th Maharashtra state inter<br>university youth festival<br>indradhanushya | B.A.T.Y            | 2022                | 3rd                        | state                               | 9730030936 |
| 3      | Gayatri Ganesh<br>Dhamangaonkar    | Sanskrit shlok competition                                                  | B.com 1st<br>year  | 2022                | 2nd                        | District                            | 9146340412 |
| 4      | Arpita Shridhar<br>Jadhav          | Sanskrit Shlok competition                                                  | B.com 1st<br>year  | 2022                | 2nd                        | District                            | 8806367207 |
| 5      | Shinde Abhishek<br>Balaji          | Astitva makers foundations<br>Solapur skit Compition<br>Acting              | B.A.T.Y            | 2022                | 1st                        | state                               | 9730030936 |
| 6      | Shinde Abhishek<br>Balaji          | Art frame festival Nagpur<br>skit Competition                               | B.A.T.Y            | 2022                | 2nd                        | national                            | 9730030936 |
| 7      | Mayuri Balu<br>Waghmare            | inter college youth festival                                                | B.A 2nd<br>year    | 2022                | 2 nd                       | district                            | 8459949385 |
| 8      | Swarali santosh<br>zarkaar         | Sanskrit Shlok competition                                                  | B. com<br>1st year | 2022                | 2nd                        | district                            | 967072737  |
| 9      | Nandini<br>Shivdayalsingh<br>Bayas | Sanskrit Shlok competition                                                  | B. com<br>1st year | 2022                | 2nd                        | District                            | 9404632799 |
| 10     | Vyas Hardik Mahesh                 | Sanskrit Shlok Competition                                                  | B.com FY           | 2022                | 3rd                        | District                            | 8805037143 |
| 11     | Shruti Sudhakar<br>Patil           | chess ,table tennis<br>Competitions                                         | B.com 1st<br>Year  | 2022                | 2nd                        | District                            | 8263826528 |
| 12     | Bhad Abhijit<br>Abasaheb           | Astitva makers foundations<br>solapur skit compition<br>,Acting             | BA 2nd<br>Year     | 2022                | 3rd                        | State                               | 9822531439 |
| 13     | Bhad Abhijit<br>Abasaheb           | Yuvak Mohtsav Nanded                                                        | BA 2nd<br>Year     | 2022                | 2nd                        | state                               | 9822531439 |
| 14     | Vaishnavi Ramesh<br>Badade         | Sanskrit Shlok Competition                                                  | B.Sc. S.Y          | 2022                | 2nd                        | District                            | 7758900504 |
| 15     | Mrudula Balaji Kapre               | Sanskrit Shlok Competition                                                  | B.Sc 1st<br>year   | 2022                | 2nd                        | District                            | 8010200985 |
| 16     | Patil Vaishnavee<br>Vijay          | Yuva Utsav 2023                                                             | B.A.II             | 2023                | 1st                        | National                            | 9529869417 |