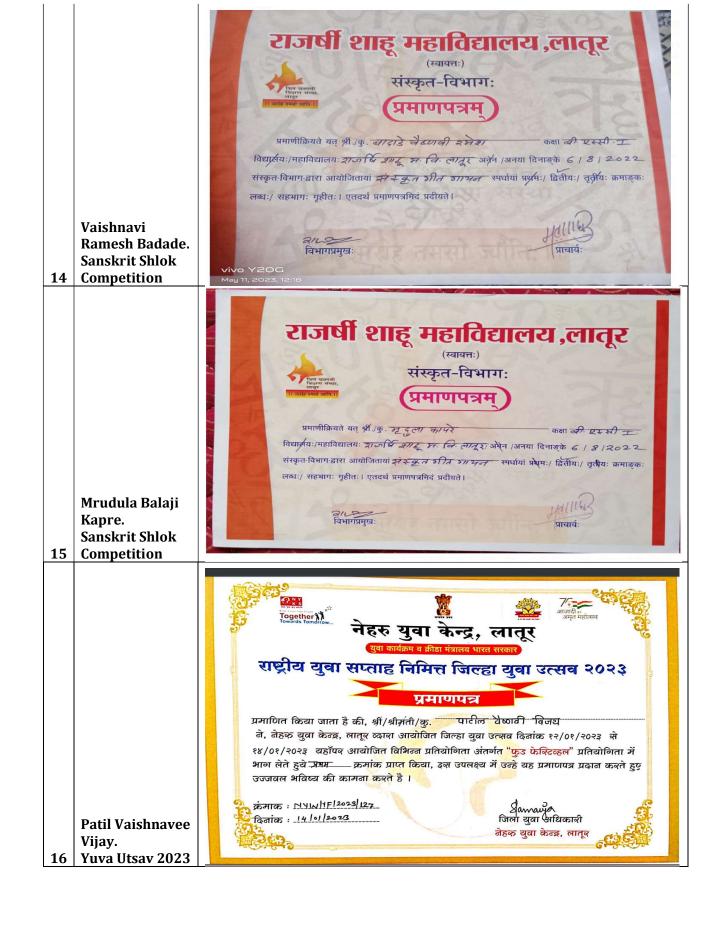

| 7  | Mayuri Balu Waghmare. inter college youth festival swarali santosh zarkaar. Sanskrit Shlok competition | Not Yet Received.  Not Yet Received.                                                                                                                                                                                                                                                                                                                                                                                                                                                                                                                                                 |  |  |
|----|--------------------------------------------------------------------------------------------------------|--------------------------------------------------------------------------------------------------------------------------------------------------------------------------------------------------------------------------------------------------------------------------------------------------------------------------------------------------------------------------------------------------------------------------------------------------------------------------------------------------------------------------------------------------------------------------------------|--|--|
| 9  | Nandini<br>Shivdayalsingh<br>Bayas.<br>Sanskrit Shlok<br>competition                                   | राजार्षी शाहू महाविद्यालय, लातूर (स्वायतः) संस्कृत-विभागः (प्रमाणपत्रम्)  प्रमाणीिक्रियते यत् श्री.कि. वाणस नंदिनी श्रिवद्याल सिंह कक्षा की कॉम. न विद्यार्तयः। महाविद्यालयः श्राजि श्री हु. वाणस नंदिनी श्रिवद्याल सिंह कक्षा की कॉम. न विद्यार्तयः। महाविद्यालयः श्राजि शाहू महाविद्यालयः अर्थनं ।अनया विनाङ्के ६ । ४ । २०२२ २ संस्कृत-विभागः गृहीतः। एतदर्थ प्रमाणपत्रमिदं प्रदीयते।  श्रीविद्यालयः। महाविद्यालयः , लातूरः (स्वायतः) संस्कृत-विभागः (प्रमाणपत्रम् प्रमाणपत्रम् प्रमाणपत्रम् प्रमाणपत्रम् प्रमाणपत्रम् विद्यालयः। महाविद्यालयः श्री को अर्थाः किष्ठा की । ४ । २०२२ |  |  |
| 10 | Vyas Hardik<br>Mahesh.<br>Sanskrit Shlok<br>Competition                                                | संस्कृत-विभाग-द्वारा आयोजितायां <i>स्र्येन्द्र ज्ञुत जीत जाञ्च</i> स्पर्धायां प्रथमः/ द्वितीयः/ तृतीयः क्रमाङ्कः लब्धः/ सहभागः गृहीतः। एतदर्थं प्रमाणपत्रमिदं प्रदीयते।  विभागप्रमुखः                                                                                                                                                                                                                                                                                                                                                                                                |  |  |
|    | Shruti Sudhakar<br>Patil.<br>chess ,table<br>tennis                                                    | N. V. D. J. J.                                                                                                                                                                                                                                                                                                                                                                                                                                                                                                                                                                       |  |  |
| 11 | Competitions Bhad Abhijit Abasaheb. Astitva makers foundations solapur skit compition                  | Not Yet Received.                                                                                                                                                                                                                                                                                                                                                                                                                                                                                                                                                                    |  |  |
| 12 | ,Acting Bhad Abhijit Abasaheb. Yuvak Mohtsav Nanded                                                    | Not Yet Received.  Not Yet Received.                                                                                                                                                                                                                                                                                                                                                                                                                                                                                                                                                 |  |  |