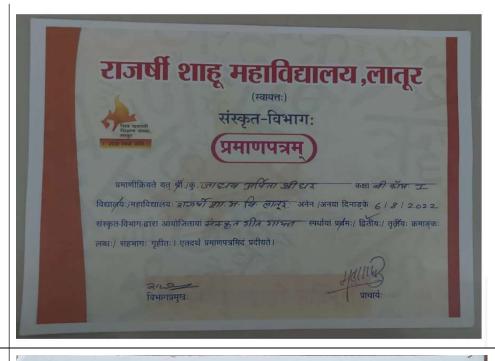

## Department of Sanskrit

Students Achievements- 2022-23

|        |                                    | Students Achi                                                               |                    | Comp                |                            |                                     |            |
|--------|------------------------------------|-----------------------------------------------------------------------------|--------------------|---------------------|----------------------------|-------------------------------------|------------|
| Sr.NO. | Students Name                      | Competition Name                                                            | Class              | etitio<br>n<br>year | Prize<br>First/2nd<br>/3rd | Level - Dist,<br>State,<br>National | contact No |
| 1      | Tekale Suyash Balaji               | 1st Fastfive senior National<br>Net Ball Champianship                       | B.Sc. S.Y          | 2023                | 1st                        | National                            | 9561039872 |
| 2      | Shinde Abhishek<br>Balaji          | 18th Maharashtra state inter<br>university youth festival<br>indradhanushya | B.A.T.Y            | 2022                | 3rd                        | state                               | 9730030936 |
| 3      | Gayatri Ganesh<br>Dhamangaonkar    | Sanskrit shlok competition                                                  | B.com 1st<br>year  | 2022                | 2nd                        | District                            | 9146340412 |
| 4      | Arpita Shridhar<br>Jadhav          | Sanskrit Shlok competition                                                  | B.com 1st<br>year  | 2022                | 2nd                        | District                            | 8806367207 |
| 5      | Shinde Abhishek<br>Balaji          | Astitva makers foundations<br>Solapur skit Compition<br>Acting              | B.A.T.Y            | 2022                | 1st                        | state                               | 9730030936 |
| 6      | Shinde Abhishek<br>Balaji          | Art frame festival Nagpur<br>skit Competition                               | B.A.T.Y            | 2022                | 2nd                        | national                            | 9730030936 |
| 7      | Mayuri Balu<br>Waghmare            | inter college youth festival                                                | B.A 2nd<br>year    | 2022                | 2 nd                       | district                            | 8459949385 |
| 8      | Swarali santosh<br>zarkaar         | Sanskrit Shlok competition                                                  | B. com<br>1st year | 2022                | 2nd                        | district                            | 967072737  |
| 9      | Nandini<br>Shivdayalsingh<br>Bayas | Sanskrit Shlok competition                                                  | B. com<br>1st year | 2022                | 2nd                        | District                            | 9404632799 |
| 10     | Vyas Hardik Mahesh                 | Sanskrit Shlok Competition                                                  | B.com FY           | 2022                | 3rd                        | District                            | 8805037143 |
| 11     | Shruti Sudhakar<br>Patil           | chess ,table tennis<br>Competitions                                         | B.com 1st<br>Year  | 2022                | 2nd                        | District                            | 8263826528 |
| 12     | Bhad Abhijit<br>Abasaheb           | Astitva makers foundations<br>solapur skit compition<br>,Acting             | BA 2nd<br>Year     | 2022                | 3rd                        | State                               | 9822531439 |
| 13     | Bhad Abhijit<br>Abasaheb           | Yuvak Mohtsav Nanded                                                        | BA 2nd<br>Year     | 2022                | 2nd                        | state                               | 9822531439 |
| 14     | Vaishnavi Ramesh<br>Badade         | Sanskrit Shlok Competition                                                  | B.Sc. S.Y          | 2022                | 2nd                        | District                            | 7758900504 |
| 15     | Mrudula Balaji Kapre               | Sanskrit Shlok Competition                                                  | B.Sc 1st<br>year   | 2022                | 2nd                        | District                            | 8010200985 |
| 16     | Patil Vaishnavee<br>Vijay          | Yuva Utsav 2023                                                             | B.A.II             | 2023                | 1st                        | National                            | 9529869417 |

## Name of the Students And Certificates.

<u>1.</u>

Arpita Shridhar Jadhav Sanskrit Shlok competition

4

5

प्रशास्तीपत्र

अस्तित्य मेकर्स फाऊंडेशन

सोलापूर 